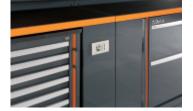

### C55B-PRO

Workbench with worktop (2050x700 mm) covered with a shockproof, nonscratch ABS coat, NOT resistant to oils and hydrocarbons. Fitted with:

Built-in sockets and reel:

- Schuko socket +16+10A
- EU Plug 16+10A
- Compressed air outlet with reel Ø 8 mm. Length: 10 m
- Holes for a vice 1599F/150 (to be ordered separately)
- Vertically adjustable feet