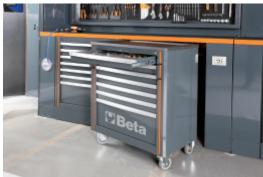

#### C55C7

Mobile roller cab with seven drawers (588x367 mm) with ball bearing slides

- 4 castors Ø 100 mm, 2 fixed (one with brake) and 2 steering
- Aluminium opening system throughout length of drawer
- Drawer bases protected by foamed rubber mats
- Front centralized lock
- · Can be fitted with foam trays of the Beta range