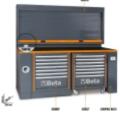

#### C55C7

Mobile roller cab with seven drawers (588x367 mm) with ball bearing slides

- 4 castors Ø 100 mm, 2 fixed (one with brake) and 2 steering
- Aluminium opening system throughout length of drawer
- Drawer bases protected by foamed rubber mats
- Front centralized lock
- · Can be fitted with foam trays of the Beta range

### C55M7

- Fixed module with seven drawers (588x367 mm) with ball bearing slides
- · Aluminium opening system throughout length of drawer
- Drawer bases protected by foamed rubber mats
- Front centralized lock
- Can be fitted with foam trays of the Beta range
- · Aluminium drawer front with quick opening system throughout length of drawer