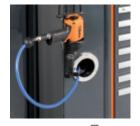

### C55B-PRO

Workbench with worktop (2050x700 mm) covered with a shockproof, nonscratch ABS coat, NOT resistant to oils and hydrocarbons. Fitted with:

Built-in sockets and reel:

- Schuko socket +16+10A
- EU Plug 16+10A
- Compressed air outlet with reel Ø 8 mm. Length: 10 m
- Holes for a vice 1599F/150 (to be ordered separately)
- Vertically adjustable feet