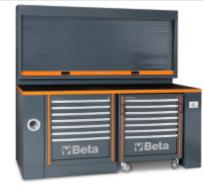

### C55B-PRO

Workbench with worktop (2050x700 mm) covered with a shockproof, nonscratch ABS coat, NOT resistant to oils and hydrocarbons. Fitted with:

Built-in sockets and reel:

- Schuko socket +16+10A
- EU Plug 16+10A
- Compressed air outlet with reel Ø 8 mm. Length: 10 m
- Holes for a vice 1599F/150 (to be ordered separately)
- Vertically adjustable feet

#### C55C7

Mobile roller cab with seven drawers (588x367 mm) with ball bearing slides

- 4 castors Ø 100 mm, 2 fixed (one with brake) and 2 steering
- Aluminium opening system throughout length of drawer
- Drawer bases protected by foamed rubber mats
- Front centralized lock
- · Can be fitted with foam trays of the Beta range

### C55M7

- Fixed module with seven drawers (588x367 mm) with ball bearing slides
- · Aluminium opening system throughout length of drawer
- Drawer bases protected by foamed rubber mats
- Front centralized lock
- Can be fitted with foam trays of the Beta range
- · Aluminium drawer front with quick opening system throughout length of drawer

#### C55PS

- Tool wall system with shutter and framework
- Aluminium shutter, vertically adjustable, with lock
- Removable perforated tool panel

🅯 346 kg