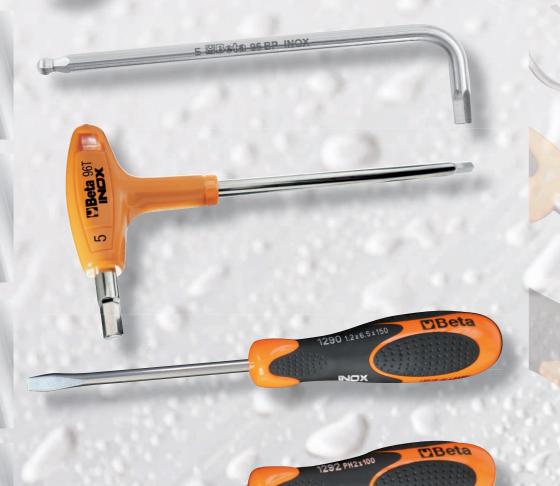

COMBINATION WRENCHES, OPEN AND OFFSET RING ENDS. made of stainless steel

8 - 10 - 11 - 12 - 13

14 - 15 - 17 - 19 mm

**BALL HEAD OFFSET HEXAGON KEY WRENCHES** 

made of stainless steel

O 2,5 - 3 - 4 - 5 - 6 - 8 - 10 mm

**OFFSET HEXAGON KEY WRENCHES** WITH HIGH TORQUE HANDLES made of stainless steel

O 2,5 - 3 - 4 - 5 - 6 mm

**SCREWDRIVERS FOR SLOTTED HEAD SCREWS** made of stainless steel

◆ 2,5x50 - 3x75 - 4x100 5,5x150 - 6,5x150 mm

## 1292INOX

**SCREWDRIVERS FOR CROSS HEAD PHILLIPS® SCREWS** made of stainless steel

O PH0 - PH1 - PH2