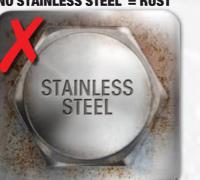

Whenever any tools other than those made of stainless steel are used on stainless steel screws, nuts or surfaces, a few particles may come off the tools, thereby triggering corrosion. This often results in aesthetic problems and, sometimes, in structural problems as well.

## **Examples of applications are:**

- Shipyards
- Building
- Solar systems
  Car industry

STAINLESS STEEL + **NO STAINLESS STEEL = RUST** 

STAINLESS STEEL + STAINLESS STEEL = NO RUST

Accurate selection of the materials<sup>1</sup> and the expert quest for the best heat treatment provide the **BETA INOX** tools with mechanical characteristics which far exceed the standards and are comparable to those of the other BETA tools.