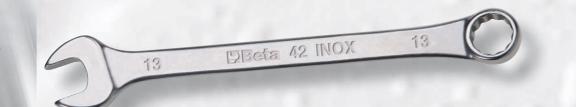

COMBINATION WRENCHES, OPEN AND OFFSET RING ENDS. made of stainless steel

8 - 10 - 11 - 12 - 13

14 - 15 - 17 - 19 mm

**BALL HEAD OFFSET HEXAGON KEY WRENCHES** 

made of stainless steel

O 2,5 - 3 - 4 - 5 - 6 - 8 - 10 mm