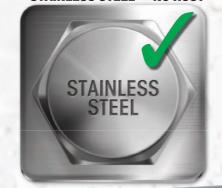

Using stainless steel tools completely prevents polluting particles from spreading.

## **Examples of applications are:**

- Shipyards
- Building
- Solar systems
  Car industry

STAINLESS STEEL + **NO STAINLESS STEEL = RUST** 

STAINLESS STEEL + STAINLESS STEEL = NO RUST

Accurate selection of the materials<sup>1</sup> and the expert quest for the best heat treatment provide the **BETA INOX** tools with mechanical characteristics which far exceed the standards and are comparable to those of the other BETA tools.