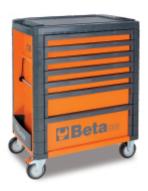

## C33/7

## Mobile roller cab with seven drawers

## Main features:

• Seven drawers (588x367 mm) with

ball bearing slides:

5 drawers 75 mm high

1 drawer 150 mm high

- 1 drawer 225 mm high
- Sturdy multi-purpose worktop.
- Tote-trays and holes for accommodating screwdrivers.
- Convenient "V" groove for working pipes and sections.
- · Quick release system made of fibreglass-reinforced nylon, opening throughout length of drawer.
- Corner bumpers throughout height of roller cab, to avoid damaging vehicles in garage.
- Drawer bases protected by foamed rubber mats.
- Four castors Ø 125 mm:
- 2 fixed and 2 steering (one with brake).
- Front centralized safety lock.
- Static load capacity: 1000 kg.
- Built-in side bottle and paper holders, adjustable in several positions.