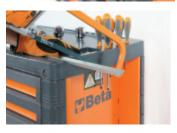

## Main features:

• Seven drawers (588x367 mm) with

ball bearing slides:

5 drawers 75 mm high

1 drawer 150 mm high

- 1 drawer 225 mm high
- Sturdy multi-purpose worktop.
- Tote-trays and holes for accommodating screwdrivers.
- Convenient "V" groove for working pipes and sections.
- · Quick release system made of fibreglass-reinforced nylon, opening throughout length of drawer.
- Corner bumpers throughout height of roller cab, to avoid damaging vehicles in garage.
- Drawer bases protected by foamed rubber mats.
- Four castors Ø 125 mm:
- 2 fixed and 2 steering (one with brake).
- Front centralized safety lock.
- Static load capacity: 1000 kg.
- Built-in side bottle and paper holders, adjustable in several positions.

## ₫ 71 kg

Corner bumpers

Beta's new roller cab Higher, sturdier, safer!