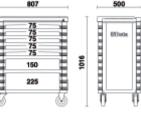

## Main features:

• Seven drawers (588x367 mm) with

ball bearing slides:

5 drawers 75 mm high

1 drawer 150 mm high

- 1 drawer 225 mm high
- Sturdy multi-purpose worktop.
- Tote-trays and holes for accommodating screwdrivers.
- Convenient "V" groove for working pipes and sections.
- · Quick release system made of fibreglass-reinforced nylon, opening throughout length of drawer.
- Corner bumpers throughout height of roller cab, to avoid damaging vehicles in garage.
- Drawer bases protected by foamed rubber mats.
- Four castors Ø 125 mm:
- 2 fixed and 2 steering (one with brake).
- Front centralized safety lock.
- Static load capacity: 1000 kg.
- Built-in side bottle and paper holders, adjustable in several positions.