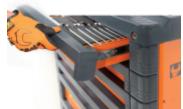

## Main features:

• Seven drawers (588x367 mm) with

ball bearing slides:

5 drawers 75 mm high

1 drawer 150 mm high

- 1 drawer 225 mm high
- Sturdy multi-purpose worktop.
- Tote-trays and holes for accommodating screwdrivers.
- Convenient "V" groove for working pipes and sections.
- · Quick release system made of fibreglass-reinforced nylon, opening throughout length of drawer.
- Corner bumpers throughout height of roller cab, to avoid damaging vehicles in garage.
- Drawer bases protected by foamed rubber mats.
- Four castors Ø 125 mm:
- 2 fixed and 2 steering (one with brake).
- Front centralized safety lock.
- Static load capacity: 1000 kg.
- Built-in side bottle and paper holders, adjustable in several positions.

## ₫ 71 kg

Corner bumpers

Beta's new roller cab Higher, sturdier, safer!