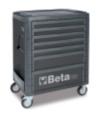

## C33/7

## Mobile roller cab with seven drawers

## Main features:

• Seven drawers (588x367 mm) with

ball bearing slides:

5 drawers 75 mm high

1 drawer 150 mm high

- 1 drawer 225 mm high
- Sturdy multi-purpose worktop.
- Tote-trays and holes for accommodating screwdrivers.
- Convenient "V" groove for working pipes and sections.
- · Quick release system made of fibreglass-reinforced nylon, opening throughout length of drawer.
- Corner bumpers throughout height of roller cab, to avoid damaging vehicles in garage.
- Drawer bases protected by foamed rubber mats.
- Four castors Ø 125 mm:
- 2 fixed and 2 steering (one with brake).
- Front centralized safety lock.
- Static load capacity: 1000 kg.
- Built-in side bottle and paper holders, adjustable in several positions.