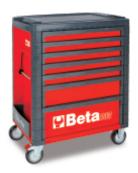

## C33/7

## Mobile roller cab with seven drawers

## Main features:

• Seven drawers (588x367 mm) with

ball bearing slides:

5 drawers 75 mm high

1 drawer 150 mm high

- 1 drawer 225 mm high
- Sturdy multi-purpose worktop.
- Tote-trays and holes for accommodating screwdrivers.
- Convenient "V" groove for working pipes and sections.
- · Quick release system made of fibreglass-reinforced nylon, opening throughout length of drawer.
- Corner bumpers throughout height of roller cab, to avoid damaging vehicles in garage.
- Drawer bases protected by foamed rubber mats.
- Four castors Ø 125 mm:
- 2 fixed and 2 steering (one with brake).
- Front centralized safety lock.
- Static load capacity: 1000 kg.
- Built-in side bottle and paper holders, adjustable in several positions.