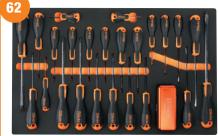

445 TOOLS 14"38"12"

ROLLER CAB

M304

M<sub>105</sub>

**M66** 

M118

M213

WRENCH INCLUDED