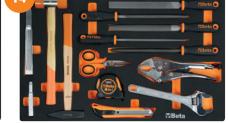

# THE MOST COMPLETE Beta ASSORTMENT EVER

411 TOOLS 14"38"12"

ROLLER CAB INCLUDED

M<sub>105</sub>

M169

M229

Beta

M238

M320