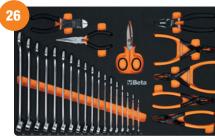

## **TOOL ASSORTMENT 3**

**INDUSTRIAL MAINTENANCE** 

**Q24004008** 

2400 RSC24A/8-VIL

€6,000

**SAVE OVER** €3,801

# THE MOST COMPLETE Beta ASSORTMENT EVER

411 TOOLS 14"38"12"

ROLLER CAB INCLUDED

M<sub>105</sub>

M169

M229

Beta

M238