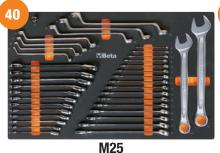

445 TOOLS 14"38"12"

ROLLER CAB

M304

M<sub>105</sub>

**M66** 

M118

M213

WRENCH INCLUDED

1750 NM
REVERSIBLE
IMPACT WRENCH
1927P

M266

**◆ RSC24/8-F0** 

Mobile roller cab with 8 removable drawers (588x367 mm), with ball bearing slides

- 6 drawers, 70 mm high
- 2 drawers, 140 mm high

Mobile roller cab **RSC24/8** €1,305 + Assortment of **445** tools for AUTOMOTIVE MAINTENANCE €5,215 = €6,520 **discount €4,321** (equal to -66%) Total €2,199