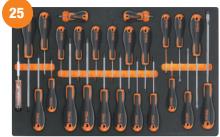

# 224 TOOLS

1/4 " 1/2 "

**Q24004037** 

2400 RSC24/7-VIS

€3,420

€1,429

**SAVE OVER €1,991** 

ROLLER CAB

M391

M394

M395

Mobile roller cab **RSC24/7** €1,210 + Assortment of **224** tools for INDUSTRIAL MAINTENANCE €2,210 = €3,420 **discount €1,991** (equal to -58%) Total €1,429

**∢RSC24/7-F0** 

Mobile roller cab with 7 removable drawers (588x367 mm), with ball bearing slides