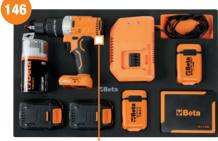

#### DRILL INCLUDED

The only soft foam tray with the new **IMPACT DRILL 20V** supplied with accessories and 2 batteries 4Ah