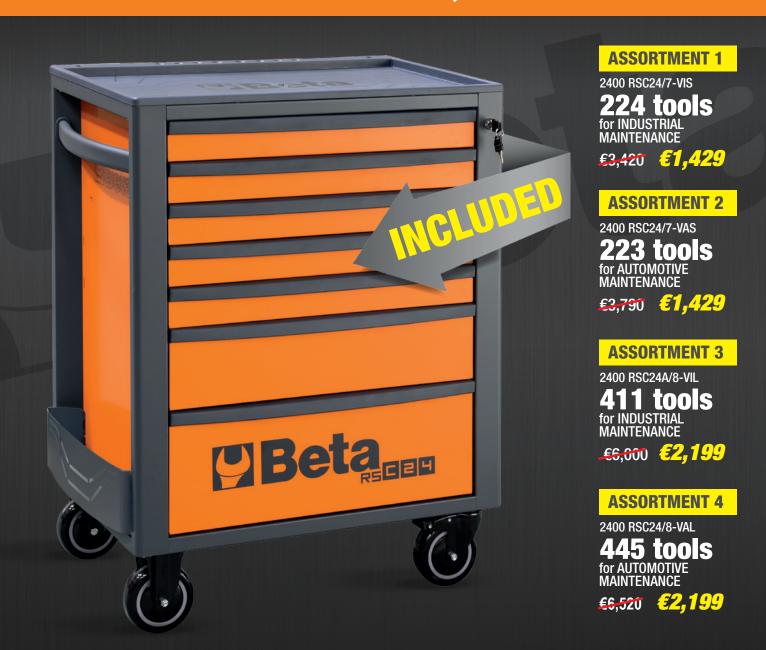

HUGE SAVINGS

# CHOOSE THE BEST Beta TOOL ASSORTMENT

THAT FITS YOUR REQUIREMENTS

THE ICONIC RECEIVED ROLLER CAB IS INCLUDED IN THE PRICE

### **TOOL ASSORTMENT 1**

#### **INDUSTRIAL MAINTENANCE**

# 224 TOOLS

1/4 " 1/2 "

**Q24004037** 

2400 RSC24/7-VIS

€3,420

€1,429

**SAVE OVER €1,991** 

ROLLER CAB

M391

M394

M395

Mobile roller cab **RSC24/7** €1,210 + Assortment of **224** tools for INDUSTRIAL MAINTENANCE €2,210 = €3,420 **discount €1,991** (equal to -58%) Total €1,429

**∢RSC24/7-F0** 

Mobile roller cab with 7 removable drawers (588x367 mm), with ball bearing slides

- 5 drawers, 70 mm high
- 1 drawer, 140 mm high
- 1 drawer, 210 mm high

TOOL ASSORTMENT 2

**AUTOMOTIVE MAINTENANCE** 

**223 TOOLS** 

ROLLER CAB

**24004048** 

2400 RSC24/7-VAS

\_€3,790 **€1 //2**0

**SAVE OVER €2,361** 

W802

M301

M304

M306

Mobile roller cab **RSC24/7** €1,210 + Assortment of **223** tools for AUTOMOTIVE MAINTENANCE €2,580 = €3,790 **discount** €2,361 (equal to -62%) Total €1,429

## **TOOL ASSORTMENT 3**

**INDUSTRIAL MAINTENANCE** 

**Q24004008** 

2400 RSC24A/8-VIL

€6,000

**SAVE OVER** €3,801

# THE MOST COMPLETE Beta ASSORTMENT EVER

411 TOOLS 14"38"12"

ROLLER CAB INCLUDED

M<sub>105</sub>

M169

M229

Beta

M238

#### ◆ RSC24A/8-0

Mobile roller cab with 8 removable drawers (588x367 mm), with ball bearing slides

- 6 drawers, 70 mm high
- 2 drawers, 140 mm high

Mobile roller cab RSC24A/8 €1.445

+ Assortment of 411 tools for INDUSTRIAL MAINTENANCE €4.555 = £6.000 discount €3,801 (equal to -63%) Total €2,199

# **TOOL ASSORTMENT 4**

**AUTOMOTIVE MAINTENANCE** 

**Q24004007** 

2400 RSC24/8-VAL

€6,520 **20 1 Q**0

**SAVE OVER €4,321** 

THE MOST COMPLETE

Beta ASSORTMENT EVER

445 TOOLS 14"38"12"

ROLLER CAB

M304

M<sub>105</sub>

**M66** 

M118

M213

WRENCH INCLUDED

1750 NM
REVERSIBLE
IMPACT WRENCH
1927P

M266

**◆ RSC24/8-F0** 

Mobile roller cab with 8 removable drawers (588x367 mm), with ball bearing slides

- 6 drawers, 70 mm high
- 2 drawers, 140 mm high

Mobile roller cab **RSC24/8** €1,305 + Assortment of **445** tools for AUTOMOTIVE MAINTENANCE €5,215 = €6,520 **discount €4,321** (equal to -66%) Total €2,199