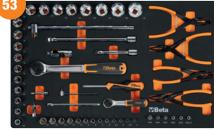

# **TOOL ASSORTMENT 4**

**AUTOMOTIVE MAINTENANCE** 

**Q24004007** 

2400 RSC24/8-VAL

€6,520 **20 1 Q**0

**SAVE OVER €4,321** 

THE MOST COMPLETE

Beta ASSORTMENT EVER

445 TOOLS 14"38"12"

ROLLER CAB

M304

M<sub>105</sub>

**M66** 

M118

M213

WRENCH INCLUDED