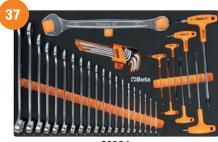

# 224 TOOLS

1/4 " 1/2 "

**Q24004037** 

2400 RSC24/7-VIS

€3,420

€1,429

**SAVE OVER €1,991** 

ROLLER CAB

M391

M394

M395

Mobile roller cab **RSC24/7** €1,210 + Assortment of **224** tools for INDUSTRIAL MAINTENANCE €2,210 = €3,420 **discount €1,991** (equal to -58%) Total €1,429

**∢RSC24/7-F0** 

Mobile roller cab with 7 removable drawers (588x367 mm), with ball bearing slides