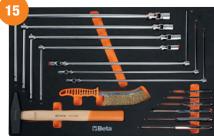

# 224 TOOLS

1/4 " 1/2 "

**Q24004037** 

2400 RSC24/7-VIS

€3,420

€1,429

**SAVE OVER €1,991** 

ROLLER CAB

M391

M394

M395

Mobile roller cab **RSC24/7** €1,210 + Assortment of **224** tools for INDUSTRIAL MAINTENANCE €2,210 = €3,420 **discount €1,991** (equal to -58%) Total €1,429

**∢RSC24/7-F0** 

Mobile roller cab with 7 removable drawers (588x367 mm), with ball bearing slides