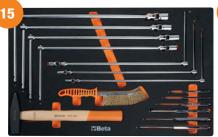

# **TOOL ASSORTMENT 4**

**AUTOMOTIVE MAINTENANCE** 

**Q24004007** 

2400 RSC24/8-VAL

€6,520 **20 1 Q**0

**SAVE OVER €4,321** 

THE MOST COMPLETE

Beta ASSORTMENT EVER

445 TOOLS 14"38"12"

ROLLER CAB

M304

M<sub>105</sub>

**M66** 

M118

M213

WRENCH INCLUDED