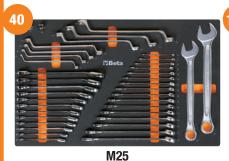

M391

M394

M395

Mobile roller cab **RSC24/7** €1,210 + Assortment of **224** tools for INDUSTRIAL MAINTENANCE €2,210 = €3,420 **discount €1,991** (equal to -58%) Total €1,429

**∢RSC24/7-F0** 

Mobile roller cab with 7 removable drawers (588x367 mm), with ball bearing slides