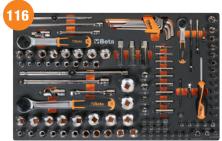

# THE MOST COMPLETE Beta ASSORTMENT EVER

411 TOOLS 14"38"12"

ROLLER CAB INCLUDED

M<sub>105</sub>

M169

M229

Beta

M238

M320