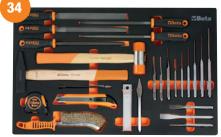

# 224 TOOLS

1/4 " 1/2 "

**Q24004037** 

2400 RSC24/7-VIS

€3,420

€1,429

**SAVE OVER €1,991** 

ROLLER CAB

M391

M394

M395

Mobile roller cab **RSC24/7** €1,210 + Assortment of **224** tools for INDUSTRIAL MAINTENANCE €2,210 = €3,420 **discount €1,991** (equal to -58%) Total €1,429

**∢RSC24/7-F0** 

Mobile roller cab with 7 removable drawers (588x367 mm), with ball bearing slides