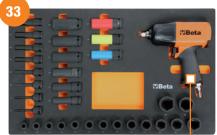

# **TOOL ASSORTMENT 4**

**AUTOMOTIVE MAINTENANCE** 

**Q24004007** 

2400 RSC24/8-VAL

€6,520 **20 1 Q**0

**SAVE OVER €4,321** 

THE MOST COMPLETE

Beta ASSORTMENT EVER

445 TOOLS 14"38"12"

ROLLER CAB

M304

M<sub>105</sub>

**M66** 

M118

M213

WRENCH INCLUDED

1750 NM
REVERSIBLE
IMPACT WRENCH
1927P

M266

**◆ RSC24/8-F0** 

Mobile roller cab with 8 removable drawers (588x367 mm), with ball bearing slides

- 6 drawers, 70 mm high
- 2 drawers, 140 mm high

Mobile roller cab **RSC24/8** €1,305 + Assortment of **445** tools for AUTOMOTIVE MAINTENANCE €5,215 = €6,520 **discount €4,321** (equal to -66%) Total €2,199