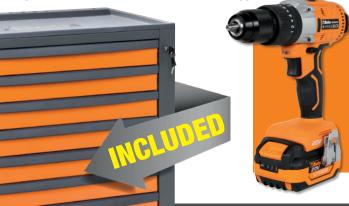

# THE MOST COMPLETE Beta ASSORTMENT EVER

411 TOOLS 14"38"12"

ROLLER CAB INCLUDED

M<sub>105</sub>

M169

M229

Beta

M238

#### ◆ RSC24A/8-0

Mobile roller cab with 8 removable drawers (588x367 mm), with ball bearing slides

- 6 drawers, 70 mm high
- 2 drawers, 140 mm high

Mobile roller cab RSC24A/8 €1.445

+ Assortment of 411 tools for INDUSTRIAL MAINTENANCE €4.555 = £6.000 discount €3,801 (equal to -63%) Total €2,199