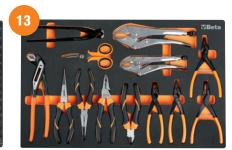

**SAVE OVER €2,361** 

W802

M301

M304

M306

Mobile roller cab **RSC24/7** €1,210 + Assortment of **223** tools for AUTOMOTIVE MAINTENANCE €2,580 = €3,790 **discount** €2,361 (equal to -62%) Total €1,429