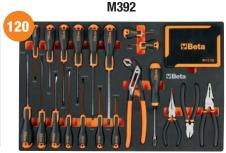

# 224 TOOLS

1/4 " 1/2 "

**Q24004037** 

2400 RSC24/7-VIS

€3,420

€1,429

**SAVE OVER €1,991** 

ROLLER CAB

M391

M394

M395

Mobile roller cab **RSC24/7** €1,210 + Assortment of **224** tools for INDUSTRIAL MAINTENANCE €2,210 = €3,420 **discount €1,991** (equal to -58%) Total €1,429

**∢RSC24/7-F0** 

Mobile roller cab with 7 removable drawers (588x367 mm), with ball bearing slides