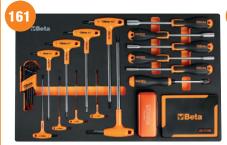

# THE MOST COMPLETE Beta ASSORTMENT EVER

411 TOOLS 14"38"12"

ROLLER CAB INCLUDED

M<sub>105</sub>

M169

M229

Beta

M238

M320