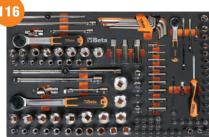

# THE MOST COMPLETE Beta ASSORTMENT EVER

411 TOOLS 14"38"12"

ROLLER CAB INCLUDED

M<sub>105</sub>

M169

M229

Beta

M238

M320