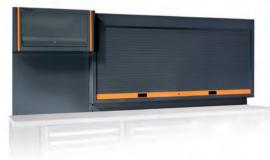

# C55PS

## **Tool wall system with shutter**

- Aluminium shutter, vertically adjustable, with lock
- Removable perforated tool panel
- Supplied with framework
- 50-hook GPS kit included
- Matches 2-m-long workbench