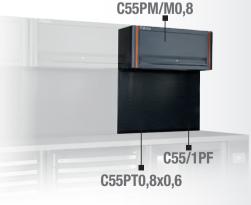

### **C**55/PF

**3.** 055000307

### Perforated under-cabinet panel, 1-m-long

Perforated tool panel (1024x620 mm) designed to match C55PT1,0X0.6