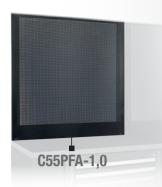

## C55PFA-1,0

**3** 055000316

**Self-supporting perforated** panel, 1-m-long

Perforated steel tool panel (1024x1020x25 mm)

## C55PFA-1,0

**3.** 055000316

### **Self-supporting perforated** panel, 1-m-long

(1024x1020x25 mm)

Perforated steel tool panel