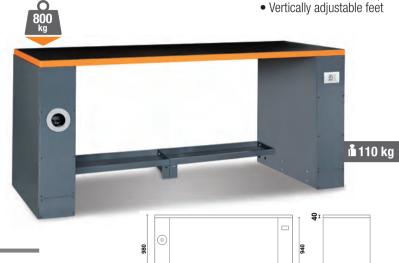

## 2-m-long workbench

Worktop (2050x700 mm) covered with a shockproof, non-scratch PVC coat, resistant to hydrocarbons

- Holes for a vice (1599F/150, to be ordered separately)
- Can accommodate 2 modules under worktop
- Vertically adjustable feet

Two versions differ in worktop colour