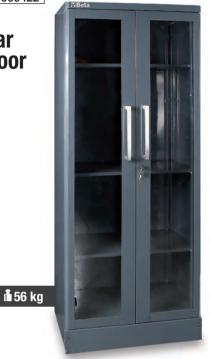

# C55PS

## **Tool wall system with shutter**

- Aluminium shutter, vertically adjustable, with lock
- Removable perforated tool panel
- Supplied with framework
- 50-hook GPS kit included
- Matches 2-m-long workbench