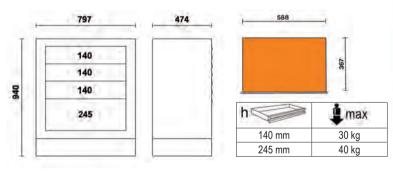

# C55M2 ... 055000202

## Fixed module with 2 drawers

### 2 drawers (588x367mm) with ball bearing slides

- · Aluminium opening system throughout length of drawer
- Drawer bases protected by foamed rubber mats
- Front centralized lock

# C55MS ..... 055000204

## **Fixed service module**

- Built-in waste bin
- Perforated paper roll compartment
- Storage drawer, 305x270 mm

367

max max

30 kg

40 kg