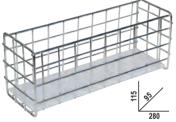

### **Trolley**

- 3 tops covered in antislip ribbed rubber
- Ergonomic handle
- Two fixing options for central worktop
- Four castors Ø 100 mm: 2 fixed and 2 steering with brake
  Static load capacity: 200 kg (distributed between 3 shelves)