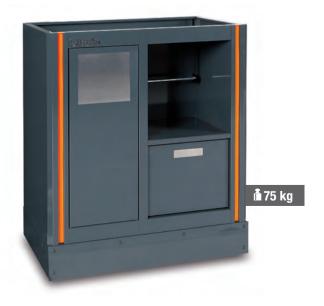

# 

# **Fixed module for separate waste**

- Pull-out waste compartment (588x465 mm) with ball bearing slides
  2 capacious pull-out interior containers for sorting waste