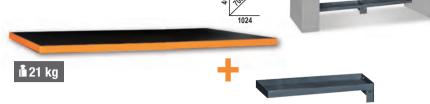

## 2-m-long workbench

Worktop (2050x700 mm) covered with a shockproof, non-scratch PVC coat, resistant to hydrocarbons

- Holes for a vice (1599F/150, to be ordered separately)
- Can accommodate 2 modules under worktop
- Vertically adjustable feet

Two versions differ in worktop colour