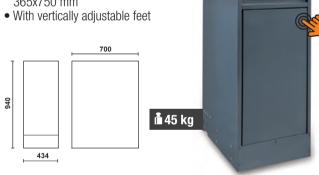

# Universal leg for workbench

With vertically adjustable feet

• Can be used for both workbench sides Front and side opening

# C55B/G ... 055000096