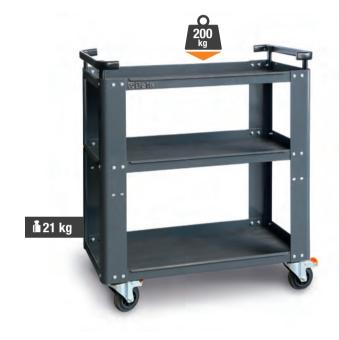

### **Trolley**

- 3 tops covered in antislip ribbed rubber
- Ergonomic handle
- Two fixing options for central worktop
- Four castors Ø 100 mm: 2 fixed and 2 steering with brake
  Static load capacity: 200 kg (distributed between 3 shelves)