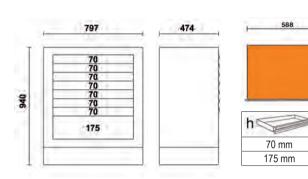

# C55C7 (2005) 055000201

## Mobile roller cab with 7 drawers

### 7 drawers (588x367 mm), with ball bearing slides

- 4 castors Ø 100 mm, 2 fixed (one with brake) and 2 steering
- Aluminium opening system throughout length of drawer
- Drawer bases protected by foamed rubber mats
- Front centralized lock
- Can be fitted with foam trays

937