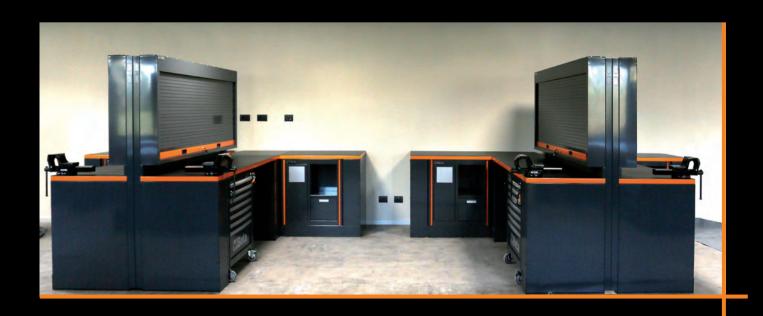

# WORKBENCH

Choosing the workbench means the first step in any workshop furniture project.

We at Beta offer pre-arranged solutions in versions 2, 2.8 and 4 metres in length (pages 14÷15), in grey and orange colours. However, you can configure the workbench according to your requirements, choosing the worktop (page 17) and the legs (page 16), which can be used for both sides, are fitted with vertically adjustable feet and are available in single and double versions, with power sockets and hose or cable reels.

The modules under the workbenches are the heart of the project: mobile or fixed, with drawers or service equipment (pages 18÷21).

The modular system also provides several different solutions for the upper part: plain, suspended or shuttered panels, which can accommodate power sockets (pages 20÷24, 26).

Furthermore, a wide range of accessories allows you to complete the project, adapting it to your requirements (pages 30÷31).

The modular project can be extended and changed in time, as requirements and available spaces vary.