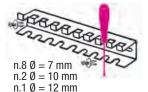

# WALL SYSTEMS ASSORTMENTS

**5958U** <u>•• 059581008</u>

**Assortment of 85 tools** for universal use hooks included

| Qu | antity/Description                                        | Beta N.    |
|----|-----------------------------------------------------------|------------|
| 17 | combination wrenches 6÷22 mm                              | 42         |
| 12 | offset hexagon key wrenches O 2÷10 mm                     | 96N/SC12   |
| 13 | 1/2" square drive hexagon sockets with rail ○ 10÷22 mm    | 920A/SB13  |
|    | 1/2" square drive hexagon sockets with rail ○ 23÷32 mm    | 920A/SB8   |
| 1  | 1/2" drive extension bar 125 mm                           | 920/21     |
| 1  | 1/2" drive extension bar 255 mm                           | 920/22     |
| 1  | 1/2" drive universal joint                                | 920/25     |
| 1  | 1/2" drive sliding T-handle                               | 920/42     |
| 1  | 1/2" drive reversible ratchet ®                           | 920/55     |
| 1  | circlip pliers straight, internal ⊙ 180 mm                | 1032       |
| 1  | circlip pliers straight, external   175 mm                | 1036       |
| 1  | slip joint pliers boxed joints 250 mm                     | 1048       |
| 1  | self - locking pliers 240 mm                              | 1052       |
| 1  | heavy-duty diagonal cutting nippers \$\mathbb{L}\$ 160 mm | 1084BM     |
| 1  | electrician's scissors, straight blades                   | 1128BMX    |
| 1  | half-round needle nose pliers = 180 mm                    | 1150BM     |
| 1  | extra-long needle nose pliers    160 mm                   | 1166BM     |
| 7  | screwdrivers for cross head screws   ◆ 3x75 - 3,5x100 -   | 1260       |
|    | 4x125 - 5,5x150 - 6,5x150 - 8x200 - 10x200 mm             |            |
| 4  | screwdrivers for cross head Phillips® screws              | 1262/S4    |
|    | ◆ PH0x60 - PH1x80 - PH2x100 - PH3x150 mm                  |            |
| 1  | engineer's hammer 300 g                                   | 1370       |
| 1  | soft face hammer Ø 35 mm                                  | 1390       |
| 1  | measuring tape 5 m                                        | 1692       |
| 5  | set of 5 second-cut files, with handles 200 mm            | 1719BMA/S5 |
| 1  | hacksaw frame, aluminium handle                           | 1725       |
| 1  | plastic oil can 150 cc                                    | 1754       |
| 1  | snap - off blade utility knife                            | 1771       |
|    |                                                           |            |