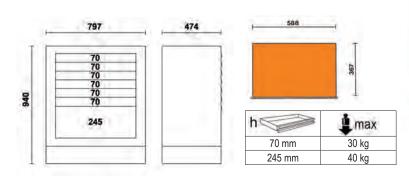

## Fixed module with 7 drawers

### 7 drawers (588x367 mm) with ball bearing slides

- Aluminium opening system throughout length of drawer
- Drawer bases protected by foamed rubber mats
- Front centralized lock
- Can be fitted with foam trays

# C55M8 .... 055000207

## Fixed module with 8 drawers

### 8 drawers (588x367 mm) with ball bearing slides

- Aluminium opening system throughout length of drawer
- Drawer bases protected by foamed rubber mats
- Front centralized lock
- Can be fitted with foam trays