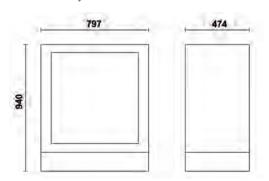

# C55MA ... 055000205

## Fixed two-door module

- Push Pull opening
- With lock
- Interior shelf, vertically adjustable