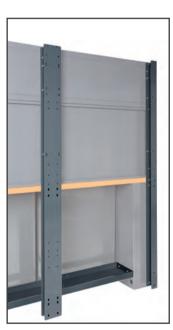

# WORKBENCH

Vertically adjustable feet

# Universal leg for workbench

With vertically adjustable feet

• Can be used for both workbench sides Front and side opening

# Double leg for adjoining workbenches

 Compartment with slide-away door, 365x750 mm

# Double leg for adjoining workbenches

- Paper roll holder compartment
- Compartment with door
- · With vertically adjustable feet