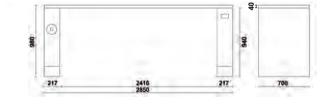

# C55B/D4 Double 4-m-long workbench with

Worktop (4100x700 mm) covered with a shockproof, non-scratch PVC coat, resistant to hydrocarbons

- Holes for a vice 1599F/150 (to be ordered separately)
- Vertically adjustable feet
- Double central leg with compartment and slide-away door, 350x750 mm

# C55PRO B/D4 Double 4-m-long workbench with central lea

• Central double leg with slide-away door compartment, 365x750 mm

434

C55PRO BG/D4 055000179

# Double leg for adjoining workbenches

 Compartment with slide-away door, 365x750 mm