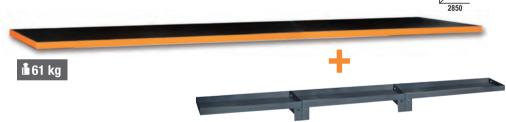

# C55B/D4 Double 4-m-long workbench with

Worktop (4100x700 mm) covered with a shockproof, non-scratch PVC coat, resistant to hydrocarbons

- Holes for a vice 1599F/150 (to be ordered separately)
- Vertically adjustable feet
- Double central leg with compartment and slide-away door, 350x750 mm

Two versions differ in worktop colour