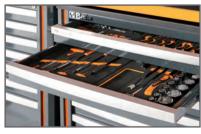

### 7 drawers (588x367 mm), with ball bearing slides

- 4 castors Ø 100 mm, 2 fixed (one with brake) and 2 steering
- Aluminium opening system throughout length of drawer
- Drawer bases protected by foamed rubber mats
- Front centralized lock
- Can be fitted with foam trays

### 7 drawers (588x367 mm) with ball bearing slides

- Aluminium opening system throughout length of drawer
- Drawer bases protected by foamed rubber mats
- Front centralized lock
- Can be fitted with foam trays

### 8 drawers (588x367 mm) with ball bearing slides

- Aluminium opening system throughout length of drawer
- Drawer bases protected by foamed rubber mats
- Front centralized lock
- Can be fitted with foam trays