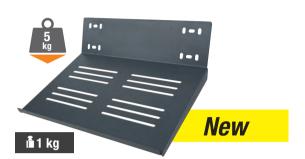

# C55B/VS <u>055000095</u>

Lower workbench bracket for workshop workbenches

Dimensions 800x230x60 mm