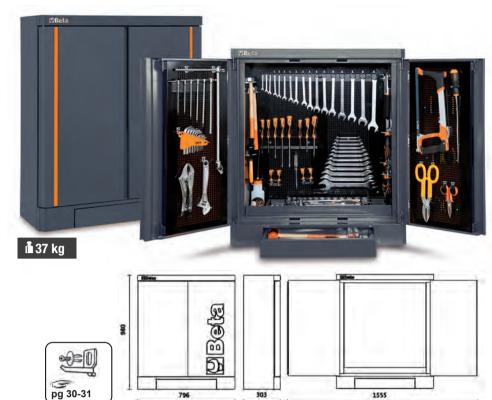

# **SYSTEMS**

# C55/2PM (3, 055000301)

## Tool wall system with 2 suspended cabinets

- 2 suspended cabinets,1024x400x300 mm, fitted with gas springs, making it easier to open and close doors
- 2 wall panels, 1024x620 mm; can accommodate perforated tool panels C55/PF (to be ordered separately)
- Supplied with framework
- Matches 2-m-long workbench