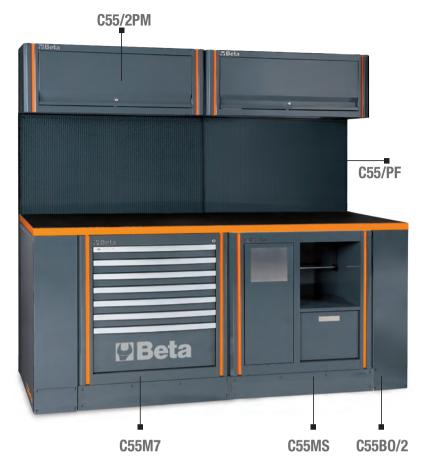

### Comprehensive combination comprising:

- Single-door tool cabinet (C55A1)
- Two-door tool cabinet (C55A2)
- Workbench (C55BO/2)
- Workbench with sockets (C55PRO BO/2)
- Mobile roller cab with 7 drawers (C55C7)
- Fixed module with 2 storage drawers (C55M2)
  Fixed module with 7 drawers (C55M7)
- Fixed service module (C55MS)
- Tool panel with suspended cabinets (C55/2PM)
- Tool panel with shutter (C55PS-0)

# **COMBINATION**

Framework

C55C7

Schuko socket 16+10A and EU Plug 10A

C55B0/2

C55MS

Drawers can accommodate thermoformed tool trays available in price list

Mobile roller cab with 2 fixed and 2 steering wheels, making it easy to pull it out