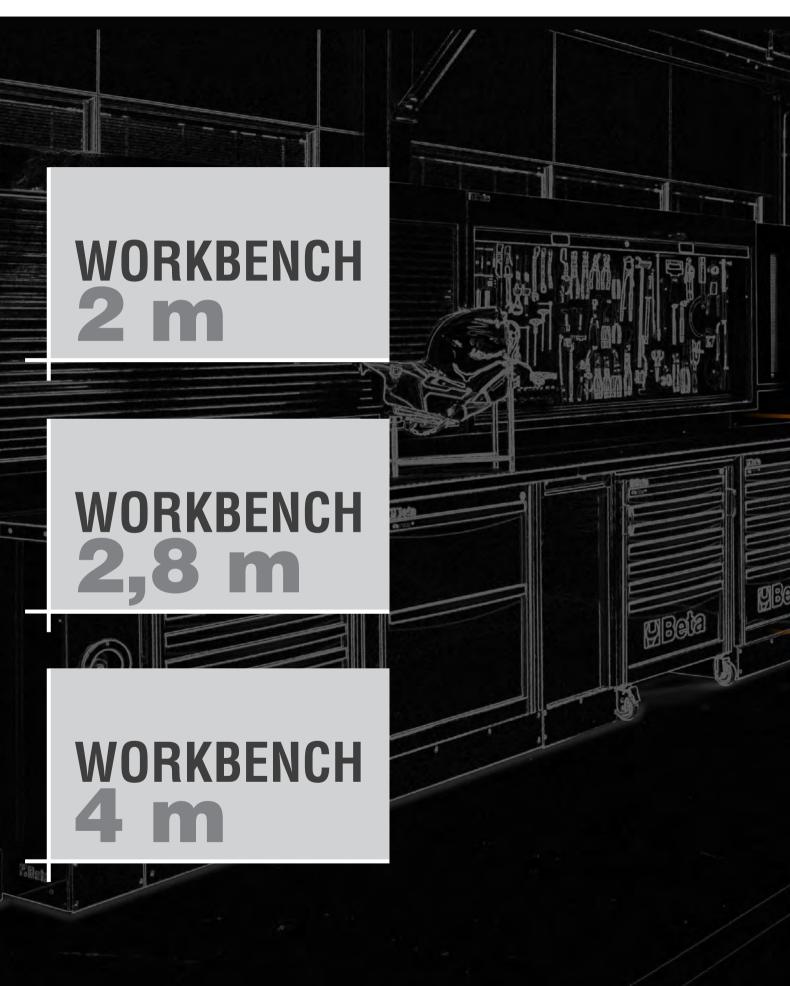

# WORKBENCH

Choosing the workbench means the first step in any workshop furniture project.

We at Beta offer pre-arranged solutions in versions 2, 2.8 and 4 metres in length (pages 14÷15), in grey and orange colours. However, you can configure the workbench according to your requirements, choosing the worktop (page 17) and the legs (page 16), which can be used for both sides, are fitted with vertically adjustable feet and are available in single and double versions, with power sockets and hose or cable reels.

## 2-m-long workbench

Worktop (2050x700 mm) covered with a shockproof, non-scratch PVC coat, resistant to hydrocarbons

- Holes for a vice (1599F/150, to be ordered separately)
- Can accommodate 2 modules under worktop
- Vertically adjustable feet

# C55B/2,8 2.8-m-long workbench

Worktop (2850x700 mm) covered with a shockproof, non-scratch PVC coat, resistant to hydrocarbons

- Holes for a vice (1599F/150, to be ordered separately)
- Can accommodate 3 modules under worktop
- · Vertically adjustable feet

# C55B/D4 Double 4-m-long workbench with

Worktop (4100x700 mm) covered with a shockproof, non-scratch PVC coat, resistant to hydrocarbons

- Holes for a vice 1599F/150 (to be ordered separately)
- Vertically adjustable feet
- Double central leg with compartment and slide-away door, 350x750 mm