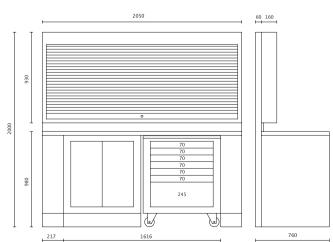

## 2-m-long workbench

Worktop (2050x700 mm) covered with a shockproof, non-scratch PVC coat, resistant to hydrocarbons

- Holes for a vice (1599F/150, to be ordered separately)
- Can accommodate 2 modules under worktop
- Vertically adjustable feet

# C55B/2,8 2.8-m-long workbench

Worktop (2850x700 mm) covered with a shockproof, non-scratch PVC coat, resistant to hydrocarbons

- Holes for a vice (1599F/150, to be ordered separately)
- Can accommodate 3 modules under worktop
- · Vertically adjustable feet

# C55B/D4 Double 4-m-long workbench with

Worktop (4100x700 mm) covered with a shockproof, non-scratch PVC coat, resistant to hydrocarbons

- Holes for a vice 1599F/150 (to be ordered separately)
- Vertically adjustable feet
- Double central leg with compartment and slide-away door, 350x750 mm

### **WORKTOP (2050X700 MM) COVERED WITH A SHOCKPROOF,** NON-SCRATCH PVC COAT, RESISTANT TO HYDROCARBONS **BUILT-IN SOCKETS AND ROLLER:**

Schuko socket+16+10A

- EU Plua 10A
- Compressed air outlet and roller, Ø 8 mm. Hose length: 10 m • Holes for a vice (1599F/150, to be ordered separately)
  - Can accommodate 2 modules under worktop