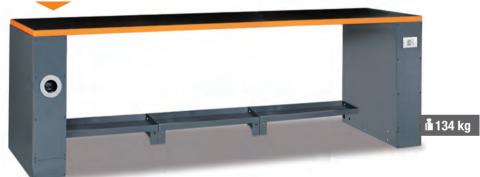

# C55B/2,8 2.8-m-long workbench

Worktop (2850x700 mm) covered with a shockproof, non-scratch PVC coat, resistant to hydrocarbons

- Holes for a vice (1599F/150, to be ordered separately)
- Can accommodate 3 modules under worktop
- · Vertically adjustable feet

i 129 kg

940

055000281

Two versions differ in worktop colour