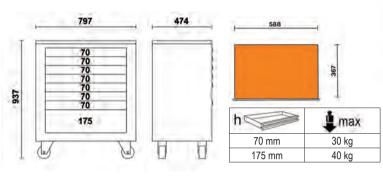

# C55C7 (2005) 055000201

## Mobile roller cab with 7 drawers

### 7 drawers (588x367 mm), with ball bearing slides

- 4 castors Ø 100 mm, 2 fixed (one with brake) and 2 steering
- Aluminium opening system throughout length of drawer
- Drawer bases protected by foamed rubber mats
- Front centralized lock
- Can be fitted with foam trays

937