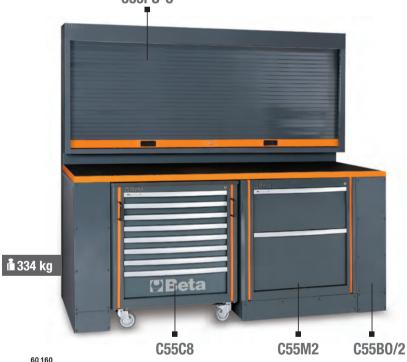

# Comprehensive workshop equipment combination

### Comprehensive combination comprising:

- Single-door tool cabinet (C55A1)
- Two-door tool cabinet (C55A2)
- Workbench (C55BO/2)
- Workbench with sockets (C55PRO BO/2)
- Mobile roller cab with 7 drawers (C55C7)
- Fixed module with 2 storage drawers (C55M2)
  Fixed module with 7 drawers (C55M7)
- Fixed service module (C55MS)
- Tool panel with suspended cabinets (C55/2PM)
- Tool panel with shutter (C55PS-0)