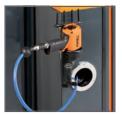

# Universal leg for workbench with built-in hose reel

- Built-in automatic hose reel for compressed air or cold water (Ø 8 mm) item 1901BM/8
- Hose length: 10 m
- With vertically adjustable feet
- Front and side opening

# Universal leg with built-in electrical cable reel for workbench

- Built-in automatic cable reel with Schuko type socket item 1848.
- Cable length: 15 m
- Thermally protected
- With vertically adjustable feet
- Front and side opening