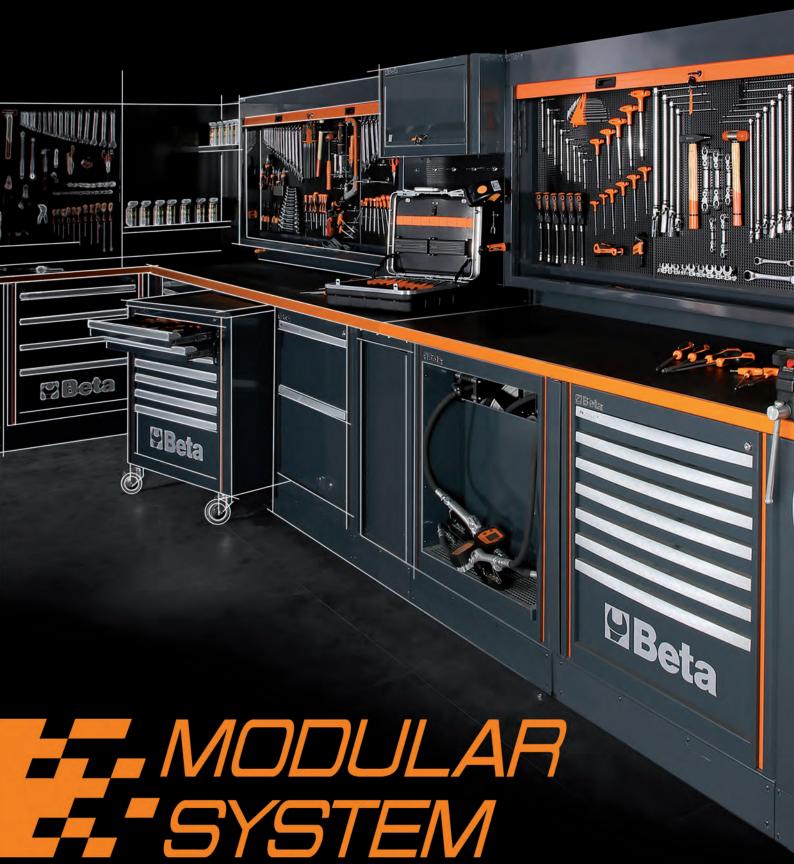

# **WORKSHOP EQUIPMENT C55**

The modular workshop combination that allows you to create a modern work environment customized to fit your space and storage needs. Choose from a wide range of solutions sharing high quality standards, designed to make the most of your time by optimizing work.

# ODULARITY

Modular workshop system, customized to fit your space and storage needs

# Comprehensive workshop equipment combination

### Comprehensive combination comprising:

- Single-door tool cabinet (C55A1)
- Two-door tool cabinet (C55A2)
- Workbench (C55BO/2)
- Workbench with sockets (C55PRO BO/2)
- Mobile roller cab with 7 drawers (C55C7)
- Fixed module with 2 storage drawers (C55M2)
  Fixed module with 7 drawers (C55M7)
- Fixed service module (C55MS)
- Tool panel with suspended cabinets (C55/2PM)
- Tool panel with shutter (C55PS-0)