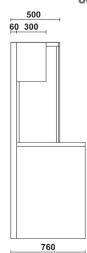

## 2-m-long workbench

Worktop (2050x700 mm) covered with a shockproof, non-scratch PVC coat, resistant to hydrocarbons

- Holes for a vice (1599F/150, to be ordered separately)
- Can accommodate 2 modules under worktop
- Vertically adjustable feet

Two versions differ in worktop colour