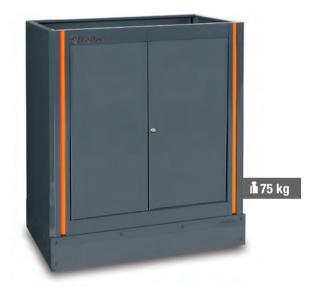

# C55MA ... 055000205

## Fixed two-door module

- Push Pull opening
- With lock
- Interior shelf, vertically adjustable