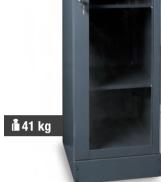

# C55MA ... 055000205

## Fixed two-door module

- Push Pull opening
- With lock
- Interior shelf, vertically adjustable