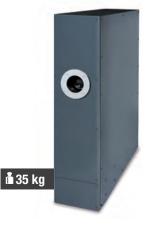

# 

# **Fixed module for separate waste**

- Pull-out waste compartment (588x465 mm) with ball bearing slides
  2 capacious pull-out interior containers for sorting waste