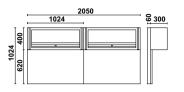

### Suspended cabinet, 1-m-long

Dimensions: 1024x400x300 mm; fitted with gas springs, making it easier to open and close door

### .OXO.6

**.....** 055000314

**Under-cabinet panel**, 1-m-long

Dimensions: 1024x620x25 mm

### **Under-cabinet panel**, 1-m-long

Dimensions: 1024x620x25 mm Accommodates 2 power sockets (not included)

### **Under-cabinet panel, 1-m-long**

Dimensions: 1024x620x25 mm

## **Under-cabinet panel**, **1-m-long** Dimensions: 1024x620x25 mm

**Accommodates 2 power sockets** (not included)

### **Under-cabinet panel, 1-m-long**

Dimensions: 1024x620x25 mm

**3** 055000307