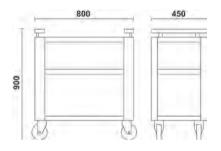

### **Trolley**

- 3 tops covered in antislip ribbed rubber
- Ergonomic handle
- Two fixing options for central worktop
- Four castors Ø 100 mm: 2 fixed and 2 steering with brake
  Static load capacity: 200 kg (distributed between 3 shelves)

# C55C7 (2005) 055000201

## Mobile roller cab with 7 drawers

### 7 drawers (588x367 mm), with ball bearing slides

- 4 castors Ø 100 mm, 2 fixed (one with brake) and 2 steering
- Aluminium opening system throughout length of drawer
- Drawer bases protected by foamed rubber mats
- Front centralized lock
- Can be fitted with foam trays