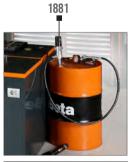

### **Fixed oil distribution** module

- 2 reels with 7m 1/2" hose included
- Complete with 2 oil guns with digital litre counter with automatic drip catcher.
  - max. delivery rate: 0÷35 l/min
  - viscosity: 8÷5000 mPas