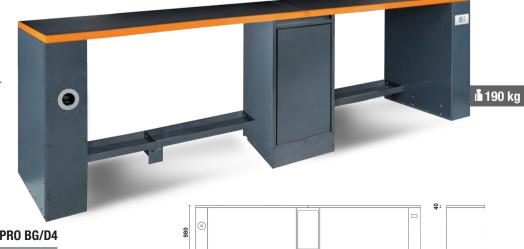

# **C55PB-PRO/7** •• 055000065 Workshop equipment combination

### Composed of:

- Workbench with worktop (C55B0/2)
- Fixed module with seven drawers (C55M7)
- Fixed service module (C55MS)
- Tool wall system (C55/2PM)
- 2 suspended cabinets (C55/PF)

# C55PRO B/D4 Double 4-m-long workbench with central lea

• Central double leg with slide-away door compartment, 365x750 mm

434

C55PRO BG/D4 055000179