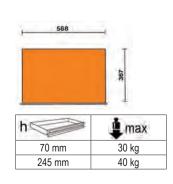

### 7 drawers (588x367 mm), with ball bearing slides

- 4 castors Ø 100 mm, 2 fixed (one with brake) and 2 steering
- Aluminium opening system throughout length of drawer
- Drawer bases protected by foamed rubber mats
- Front centralized lock
- Can be fitted with foam trays

## **Fixed service module**

- Built-in waste bin
- Perforated paper roll compartment
- Storage drawer, 305x270 mm

367

max max

30 kg

40 kg