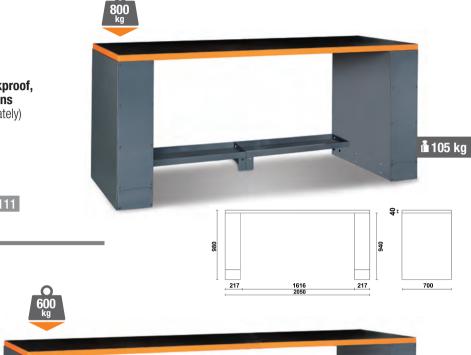

# C55B/2

## 2-m-long workbench

Worktop (2050x700 mm) covered with a shockproof, non-scratch PVC coat, resistant to hydrocarbons

- Holes for a vice (1599F/150, to be ordered separately)
- Can accommodate 2 modules under worktop
- Vertically adjustable feet

Two versions differ in worktop colour

# C55B/2,8 2.8-m-long workbench

Worktop (2850x700 mm) covered with a shockproof, non-scratch PVC coat, resistant to hydrocarbons

- Holes for a vice (1599F/150, to be ordered separately)
- Can accommodate 3 modules under worktop
- · Vertically adjustable feet

i 129 kg

940

055000281

Two versions differ in worktop colour