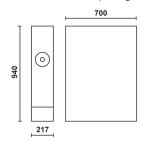

# C55B/2,8 2.8-m-long workbench

Worktop (2850x700 mm) covered with a shockproof, non-scratch PVC coat, resistant to hydrocarbons

- Holes for a vice (1599F/150, to be ordered separately)
- Can accommodate 3 modules under worktop
- · Vertically adjustable feet

i 129 kg

940

055000281

Two versions differ in worktop colour