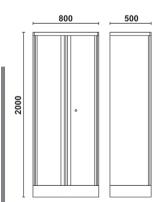

# C55AB ..... 055000020

# Workshop equipment combination

### **Combination comprising:**

- Two-door tool cabinet (C55A2)
- Workbench (C55BO/2)
  Fixed module with 7 drawers (C55M7)
- Fixed service module (C55MS)
- Tool panel with suspended cabinets (C55/2PM)