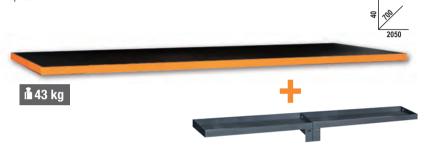

# C55B/2,8 2.8-m-long workbench

Worktop (2850x700 mm) covered with a shockproof, non-scratch PVC coat, resistant to hydrocarbons

- Holes for a vice (1599F/150, to be ordered separately)
- Can accommodate 3 modules under worktop
- · Vertically adjustable feet

i 129 kg

940

055000281

Two versions differ in worktop colour