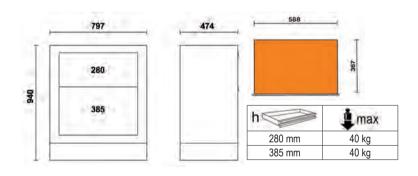

# C55M2 ... 055000202

## Fixed module with 2 drawers

### 2 drawers (588x367mm) with ball bearing slides

- · Aluminium opening system throughout length of drawer
- Drawer bases protected by foamed rubber mats
- Front centralized lock

## **Fixed service module**

- Built-in waste bin
- Perforated paper roll compartment
- Storage drawer, 305x270 mm

367

max max

30 kg

40 kg