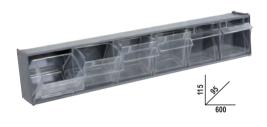

# C55C7 (2005) 055000201

## Mobile roller cab with 7 drawers

### 7 drawers (588x367 mm), with ball bearing slides

- 4 castors Ø 100 mm, 2 fixed (one with brake) and 2 steering
- Aluminium opening system throughout length of drawer
- Drawer bases protected by foamed rubber mats
- Front centralized lock
- Can be fitted with foam trays