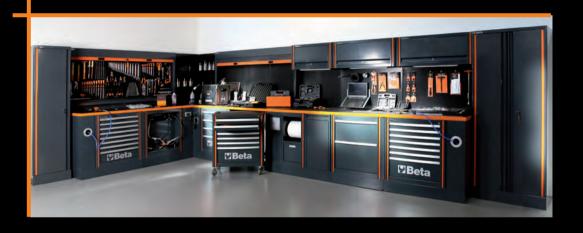

# Comprehensive workshop equipment combination

### Comprehensive combination comprising:

- Single-door tool cabinet (C55A1)
- Two-door tool cabinet (C55A2)
- Workbench (C55BO/2)
- Workbench with sockets (C55PRO BO/2)
- Mobile roller cab with 7 drawers (C55C7)
- Fixed module with 2 storage drawers (C55M2)
  Fixed module with 7 drawers (C55M7)
- Fixed service module (C55MS)
- Tool panel with suspended cabinets (C55/2PM)
- Tool panel with shutter (C55PS-0)

# **COMBINATION**

Framework

C55C7

Schuko socket 16+10A and EU Plug 10A

C55B0/2

C55MS

Drawers can accommodate thermoformed tool trays available in price list

Mobile roller cab with 2 fixed and 2 steering wheels, making it easy to pull it out