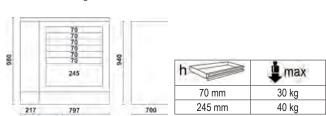

## 2-m-long workbench

Worktop (2050x700 mm) covered with a shockproof, non-scratch PVC coat, resistant to hydrocarbons

- Holes for a vice (1599F/150, to be ordered separately)
- Can accommodate 2 modules under worktop
- Vertically adjustable feet

# C55B/2,8 2.8-m-long workbench

Worktop (2850x700 mm) covered with a shockproof, non-scratch PVC coat, resistant to hydrocarbons

- Holes for a vice (1599F/150, to be ordered separately)
- Can accommodate 3 modules under worktop
- · Vertically adjustable feet