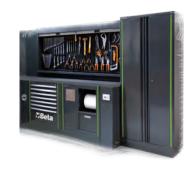

# Workshop equipment combination

### **Combination comprising:**

- Two-door tool cabinet (C55A2)
- Workbench (C55BO/2)
  Fixed module with 7 drawers (C55M7)
- Fixed service module (C55MS)
- Tool panel with suspended cabinets (C55/2PM)