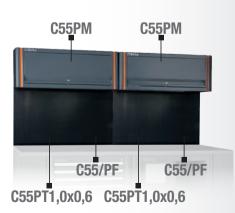

### C55PM

### Suspended cabinet, 1-m-long

Dimensions: 1024x400x300 mm; fitted with gas springs, making it easier to open and close door

### .OXO.6

**.....** 055000314

**Under-cabinet panel**, 1-m-long

Dimensions: 1024x620x25 mm

## **C55PM**

**3** 055000302

## C55PTE-1.0

**.....** 055000319

### **Under-cabinet panel**, 1-m-long

Dimensions: 1024x620x25 mm Accommodates 2 power sockets (not included)

### C55PM

**3** 055000302

### 55PT1.0X0.6

**3** 055000314

### **Under-cabinet panel, 1-m-long**

Dimensions: 1024x620x25 mm

### **C**55/PF

**3.** 055000307

### Perforated under-cabinet panel, 1-m-long

Perforated tool panel (1024x620 mm) designed to match C55PT1,0X0.6