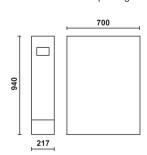

## 2-m-long workbench

Worktop (2050x700 mm) covered with a shockproof, non-scratch PVC coat, resistant to hydrocarbons

- Holes for a vice (1599F/150, to be ordered separately)
- Can accommodate 2 modules under worktop
- Vertically adjustable feet

i 129 kg

940

055000281

Two versions differ in worktop colour