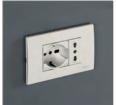

### Universal leg with power sockets for workbench

- Schuko socket+16+10A
- EU Plug 10A
- With vertically adjustable feet
- Front and side opening

# Tool wall system with shutter accommodating 2 power sockets

- Aluminium shutter, vertically adjustable, with lock
- Removable perforated tool panel
- Supplied with framework
- 50-hook GPS kit included
- Accommodates power sockets (not included)
- Matches 2-m-long workbench