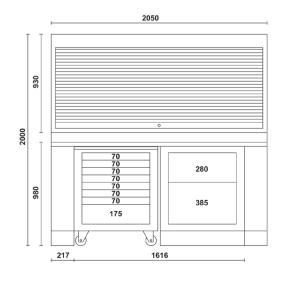

## 2-m-long workbench

Worktop (2050x700 mm) covered with a shockproof, non-scratch PVC coat, resistant to hydrocarbons

- Holes for a vice (1599F/150, to be ordered separately)
- Can accommodate 2 modules under worktop
- Vertically adjustable feet

Two versions differ in worktop colour