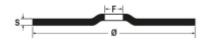

## TOP LINE

|           | art.          | Ø<br>mm | S<br>mm | Fmm   | max.<br>rpm |
|-----------|---------------|---------|---------|-------|-------------|
| 110240230 | 11024 230X2,0 | 230     | 2,0     | 22,23 | 6600        |