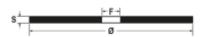

## Ø 125 mm

|           | art.            | Ø<br>mm | S<br>mm | F<br>mm | max.<br>rpm |
|-----------|-----------------|---------|---------|---------|-------------|
| 110350022 | 11035 1,0-22,23 | 125     | 1,0     | 22,23   | 12200       |
| 110350042 | 11035 1,2-22,23 | 125     | 1,2     | 22,23   | 12200       |
| 110350062 | 11035 1,6-22,23 | 125     | 1,6     | 22,23   | 12200       |