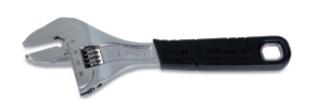

## 111CM

## Wide opening adjustable wrenches, chrome-plated, short series

The new wide opening adjustable wrench, Beta 111CM, allows differently sized nuts and bolts to be tightened and loosened through the sliding jaw, which can be adjusted through the central roll.

## Features:

- Head angled at 15 degrees, allowing hardly accessible spaces to be reached
- · Wide wrench opening, even with extremely short wrench
- Compact head with completely open jaw
- Right-hand rotation
- Double laser marking in mm/inches
- · Matt chrome-plated heads for improved scale readout
- Matt chrome-plated body
- Made from high-performance alloy steel for increased mechanical torsional strength
- Special heat treatment for excellent wear resistance
- Coated handle for optimized comfort and increased hold
- Hole on handle for hanging wrench