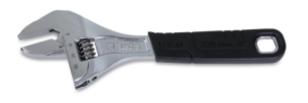

## 111CM

## Wide opening adjustable wrenches, chrome-plated, short series

The new wide opening adjustable wrench, Beta 111CM, allows differently sized nuts and bolts to be tightened and loosened through the sliding jaw, which can be adjusted through the central roll.

## Features:

- Head angled at 15 degrees, allowing hardly accessible spaces to be reached
- · Wide wrench opening, even with extremely short wrench
- Compact head with completely open jaw
- Right-hand rotation
- Double laser marking in mm/inches
- · Matt chrome-plated heads for improved scale readout
- Matt chrome-plated body
- Made from high-performance alloy steel for increased mechanical torsional strength
- Special heat treatment for excellent wear resistance
- Coated handle for optimized comfort and increased hold
- Hole on handle for hanging wrench

Extra wide jaw opening