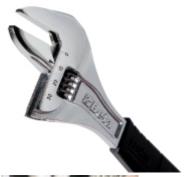

## Features:

- Head angled at 15 degrees, allowing hardly accessible spaces to be reached
- · Wide wrench opening, even with extremely short wrench
- Compact head with completely open jaw
- Right-hand rotation
- Double laser marking in mm/inches
- · Matt chrome-plated heads for improved scale readout
- Matt chrome-plated body
- Made from high-performance alloy steel for increased mechanical torsional strength
- Special heat treatment for excellent wear resistance
- Coated handle for optimized comfort and increased hold
- Hole on handle for hanging wrench

Extra wide jaw opening