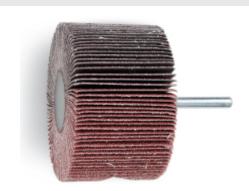

## Shaft-mounted flap wheels, corundum abrasive cloth flaps

## Specifications:

- Wheels for use with straight grinders
  For roughing, grinding, cleaning and finishing small surfaces
  For use for special working of common ferrous and nonferrous steel
- Specially recommended for working materials with irregular, uneven surfaces, or hard-to-reach surfaces
- Ø 80 mm
- Shaft Ø 6 mm