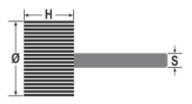

Ø 80 mm

## shaft Ø 6 mm

|           | art.        | Ø<br>mm | h<br>mm | S<br>mm | P  |
|-----------|-------------|---------|---------|---------|----|
| 112680006 | 11268 30-60 | 80      | 30      | 6       | 60 |
| 112680008 | 11268 30-80 | 80      | 30      | 6       | 80 |