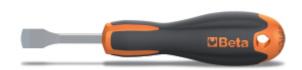

## Features:

- Bi-material handle for maximum force transmission with minimum effort and optimal comfort
- The ergonomic design fits the palm of the hand perfectly
- The style and size of the tip are printed on the round cap for quick identification
- Beta's tried and tested blades ensure unique elasticity, hardness and wear resistance, for top-end professional tools
- Chrome-plating free tip for perfect screw coupling, protected from oxidation with phosphate-coating treatment
- The brand-new hole on the handle allows the screwdriver to hang for easy storage