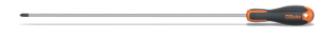

# Evox screwdrivers for cross head Phillips® screws, long series

#### The evolution of the screwdriver!

|           | art.           | PHxDxL<br>mm | L1<br>mm |       |
|-----------|----------------|--------------|----------|-------|
| 012021303 | 1202EL 3X300   | 0x3x300      | 400      | 47,6  |
| 012021305 | 1202EL 4,5X300 | 1x4,5x300    | 400      | 80,5  |
| 012021306 | 1202EL 4,5X400 | 1x4,5x400    | 508      | 101,6 |
| 012021309 | 1202EL 6X400   | 2x6x400      | 519      | 165,3 |