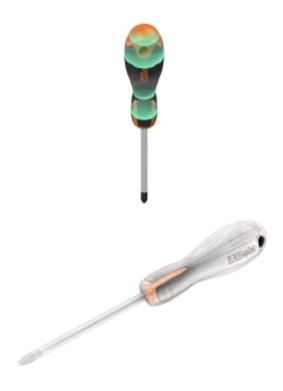

#### Features:

- Bi-material handle for maximum force transmission with minimum effort and optimal comfort
- The ergonomic design fits the palm of the hand perfectly
- The style and size of the tip are printed on the round cap for quick identification
- Beta's tried and tested blades ensure unique elasticity, hardness and wear resistance, for top-end professional tools
- Chrome-plating free tip for perfect screw coupling, protected from oxidation with phosphate-coating treatment
- The brand-new hole on the handle allows the screwdriver to hang for easy storage