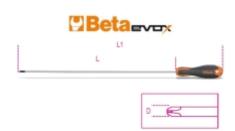

#### The evolution of the screwdriver!

|           | art.           | PHxDxL<br>mm | L1<br>mm |       |
|-----------|----------------|--------------|----------|-------|
| 012021303 | 1202EL 3X300   | 0x3x300      | 400      | 47,6  |
| 012021305 | 1202EL 4,5X300 | 1x4,5x300    | 400      | 80,5  |
| 012021306 | 1202EL 4,5X400 | 1x4,5x400    | 508      | 101,6 |
| 012021309 | 1202EL 6X400   | 2x6x400      | 519      | 165,3 |