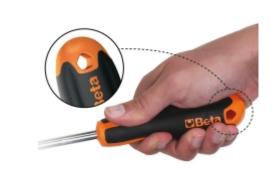

#### Features:

- Bi-material handle for maximum force transmission with minimum effort and optimal comfort
- The ergonomic design fits the palm of the hand perfectly
- The style and size of the tip are printed on the round cap for quick identification
- Beta's tried and tested blades ensure unique elasticity, hardness and wear resistance, for top-end professional tools
- Chrome-plating free tip for perfect screw coupling, protected from oxidation with phosphate-coating treatment
- The brand-new hole on the handle allows the screwdriver to hang for easy storage