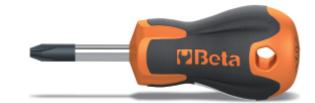

## 1202EN Evox screwdrivers for cross head Phillips<sup>®</sup> screws, extra-short series, chrome-plated, black tips

## UNI-ISO 8764

Features:

• Bi-material handle for maximum force transmission with minimum effort and optimal comfort

- The ergonomic design fits the palm of the hand perfectly
- The style and size of the tip are printed on the round cap for quick identification
- Beta's tried and tested blades ensure unique elasticity, hardness and wear
- resistance, for top-end professional tools
- Chrome-plating free tip for perfect screw coupling, protected from oxidation with phosphate-coating treatment
- The brand-new hole on the handle allows the screwdriver to hang for easy storage