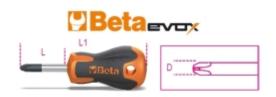

The evolution of the screwdriver!

|           | art.          | PHxDxL<br>mm | L1<br>mm | å  |
|-----------|---------------|--------------|----------|----|
| 012021103 | 1202EN 4,5X30 | 1x4,5x30     | 86,5     | 44 |
| 012021106 | 1202EN 6X30   | 2x6x30       | 86,5     | 51 |