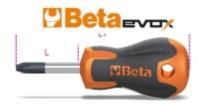

## Evox screwdrivers for cross head Pozidriv®-Supadriv® screws, extra-short series

0

## Features:

- Bi-material handle for maximum force transmission with minimum effort and optimal comfort
- The ergonomic design fits the palm of the hand perfectly
- The style and size of the tip are printed on the round cap for quick identification
- Beta's tried and tested blades ensure unique elasticity, hardness and wear resistance, for top-end professional tools
- Chrome-plating free tip for perfect screw coupling, protected from oxidation with phosphate-coating treatment
- The brand-new hole on the handle allows the screwdriver to hang for easy storage

|           | art.        | PZ | L<br>mm | L1<br>mm |
|-----------|-------------|----|---------|----------|
| 012091103 | 1209EN/PZ 1 | 1  | 30      | 87       |
| 012091106 | 1209EN/PZ 2 | 2  | 30      | 87       |