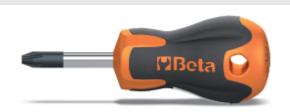

## Evox screwdrivers for cross head Pozidriv®-Supadriv® screws, extra-short series

0

## Features:

- Bi-material handle for maximum force transmission with minimum effort and optimal comfort
- The ergonomic design fits the palm of the hand perfectly
- The style and size of the tip are printed on the round cap for quick identification
- Beta's tried and tested blades ensure unique elasticity, hardness and wear resistance, for top-end professional tools
- Chrome-plating free tip for perfect screw coupling, protected from oxidation with phosphate-coating treatment
- The brand-new hole on the handle allows the screwdriver to hang for easy storage

|           | art.        | PZ | L<br>mm | L1<br>mm |
|-----------|-------------|----|---------|----------|
| 012091103 | 1209EN/PZ 1 | 1  | 30      | 87       |
| 012091106 | 1209EN/PZ 2 | 2  | 30      | 87       |