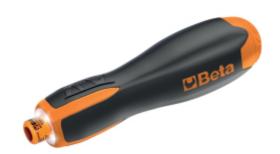

## **Evox-E electric screwdriver**

## Technical data:

- 3.7V 2300mAh lithium battery
- Maximum torque in electric mode: 1.2 Nm
- Over 1,000 screw fastenings at 1.2 Nm per charging cycle
- Speed: 250 rpm
- Outstanding static resistance (up to 12 Nm, manual tightening)
- Outstanding mechanical resistance
- 1/4" magnetic bit holder
- · Compatible with all standardized bits
- Rechargeable via USB-C cable (included)
- USB-C port protected with screw cap
- Front ring LEDs for improved visibility of working area
- · When charging, steady LEDs indicate that charging is complete
- Ergonomic nylon handle inspired by Evox screwdriver
- Built-in and sealed operation buttons
- Convenient belt pouch with bit pockets (6 50mm-long mixed bits included)