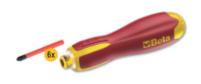

## Technical data:

- 3.7V 2300mAh lithium battery
- Maximum torque in electric mode: 1.2 Nm
- Over 1,000 screw fastenings at 1.2 Nm per charging cycle
- · Speed: 250 rpm
- Outstanding static resistance (up to 12 Nm (manual tightening)
- · Outstanding mechanical resistance
- Rechargeable via USB-C cable (included)
- USB-C port protected with screw cap
- Front ring LEDs for improved visibility of working area
- When charging, steady LEDs indicate that charging is complete
- · Ergonomic nylon handle inspired by Evox screwdriver
- · Built-in and sealed operation buttons
- Convenient belt pouch with bit pockets (6 76-mm long insulated mixed bits included)