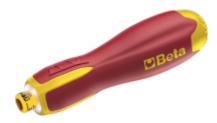

## Technical data:

- 3.7V 2300mAh lithium battery
- Maximum torque in electric mode: 1.2 Nm
- Over 1,000 screw fastenings at 1.2 Nm per charging cycle
- · Speed: 250 rpm
- Outstanding static resistance (up to 12 Nm (manual tightening)
- · Outstanding mechanical resistance
- Rechargeable via USB-C cable (included)
- USB-C port protected with screw cap
- Front ring LEDs for improved visibility of working area
- When charging, steady LEDs indicate that charging is complete
- · Ergonomic nylon handle inspired by Evox screwdriver
- · Built-in and sealed operation buttons
- Convenient belt pouch with bit pockets (6 76-mm long insulated mixed bits included)