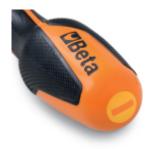

• The texture has been inspired by the treads of Racing tyres, developed to maximize grip on different grounds. Hence it ensures effective screwdriver hold under any working conditions, for enhanced precision and control when fitting the tip onto the screw.