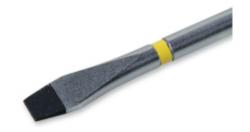

• The geometry of the tip has been designed to ensure perfect coupling between the blade and the screw head. The phosphate-coated finish prevents the tip from getting oxidized, while maintaining precise profiles.