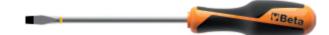

## 1260MC

## Screwdrivers for slotted head screws, coloured

## Features:

• The blade is made from special steel with a high silicon, chromium and vanadium content, to ensure improved performance in terms of torsional and flexural strength. A non-glare, matt chrome-plated finish has been chosen.