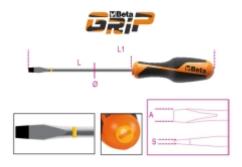

## Features:

• The blade is made from special steel with a high silicon, chromium and vanadium content, to ensure improved performance in terms of torsional and flexural strength. A non-glare, matt chrome-plated finish has been chosen.

• The geometry of the tip has been designed to ensure perfect coupling between the blade and the screw head. The phosphate-coated finish prevents the tip from getting oxidized, while maintaining precise profiles.

• The texture has been inspired by the treads of Racing tyres, developed to maximize grip on different grounds. Hence it ensures effective screwdriver hold under any working conditions, for enhanced precision and control when fitting the tip onto the screw.

|           | art.          | SxAxL<br>mm | L1<br>mm | Ø<br>mm | nii<br>g |
|-----------|---------------|-------------|----------|---------|----------|
| 012602003 | 1260MC 2,5X50 | 0,4x2,5x50  | 150      | 2,5     | 32,6     |
| 012602018 | 1260MC 3X75   | 0,6x3,5x75  | 175      | 3,5     | 35,2     |
| 012602030 | 1260MC 4X100  | 0,8x4x100   | 208      | 4,0     | 61,0     |
| 012602040 | 1260MC        | 1x5,5x150   | 233      | 5,0     | 72,8     |
| 012602051 | 1260MC        | 1,2x6,5x150 | 269      | 6,0     | 110,0    |