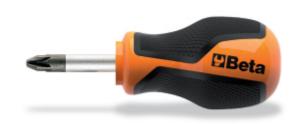

# Screwdrivers for cross head Pozidriv®-Supadriv® screws, extra-short series

#### Features:

- The blade is made from special steel with a high silicon, chromium and vanadium content, to ensure improved performance in terms of torsional and flexural strength. A non-glare, matt chrome-plated finish has been chosen.
- The geometry of the tip has been designed to ensure perfect coupling between the blade and the screw head. The phosphate-coated finish prevents the tip from getting oxidized, while maintaining precise profiles.
- The texture has been inspired by the treads of Racing tyres, developed to maximize grip on different grounds. Hence it ensures effective screwdriver hold under any working conditions, for enhanced precision and control when fitting the tip onto the screw.