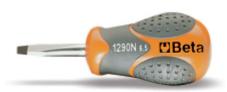

1290N

## Screwdrivers for slotted head screws extra short series

ISO 2380

## Features:

- The handle is inspired by the triangular section, which ensures optimal screwing, based on a 120° range, in line with maximum wrist rotation.
- The design provides remarkable ergonomic properties, during both quick screwing and tightening operations.
- The chrome-plating free tip ensures perfect coupling with the screw and is protected from oxidation with phosphate-coating treatment.