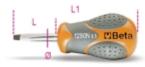

|           | art.         | SxAxL<br>mm | L1<br>mm | Ø<br>mm | ili<br>g |
|-----------|--------------|-------------|----------|---------|----------|
| 012900103 | 1290N 4X30   | 0,8x4x30    | 86       | 4       | 30,8     |
| 012900106 | 1290N 6,5X30 | 1,2x6,5x30  | 86       | 6       | 36,6     |