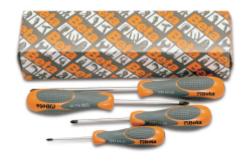

0

1292/S4

## Set of 4 screwdrivers for Phillips<sup>®</sup> head screws

## Features:

• The handle is inspired by the triangular section, which ensures optimal screwing, based on a 120° range, in line with maximum wrist rotation.

• The design provides remarkable ergonomic properties, during both quick screwing and tightening operations.

• The chrome-plating free tip ensures perfect coupling with the screw and is protected from oxidation with phosphate-coating treatment.

|           | art.    |                                                                                                                    | n 🏙<br>g |
|-----------|---------|--------------------------------------------------------------------------------------------------------------------|----------|
| 012920304 | 1292/S4 | set of 4 screwdrivers for cross head Phillips® screws (item 1292)<br>PH0x3x60-PH1x4,5x80<br>PH2x6x100-PH3x8x150 mm | 390      |