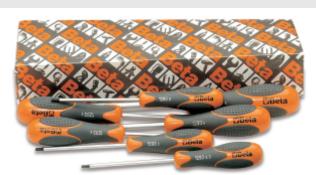

## 1293ES/S7

## Set of 7 hexagon drivers with handles

## Features:

- The handle is inspired by the triangular section, which ensures optimal screwing, based on a 120° range, in line with maximum wrist rotation.
- The design provides remarkable ergonomic properties, during both quick screwing and tightening operations.
- The chrome-plating free tip ensures perfect coupling with the screw and is protected from oxidation with phosphate-coating treatment.