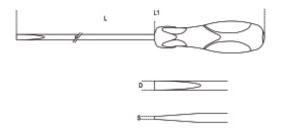

|           | art.          | SxDxL<br>mm | L1<br>mm | iii<br>g |
|-----------|---------------|-------------|----------|----------|
| 012940206 | 1294L 3X300   | 0,6x3x300   | 396      | 47,6     |
| 012940209 | 1294L 4X400   | 0,8x4x400   | 496      | 71       |
| 012940215 | 1294L 5X400   | 1x5x400     | 509      | 109      |
| 012940218 | 1294L 6,5X400 | 1,2x6,5x400 | 532      | 188      |