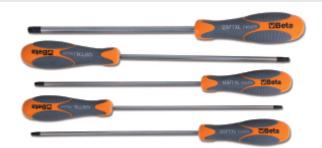

## 1297TX/L-S5

## Set of 5 Beta Max screwdrivers for Torx(R) head screws

## Features:

- The handle is inspired by the triangular section, which ensures optimal screwing, based on a 120° range, in line with maximum wrist rotation.
- The design provides remarkable ergonomic properties, during both quick screwing and tightening operations.
- The chrome-plating free tip ensures perfect coupling with the screw and is protected from oxidation with phosphate-coating treatment.