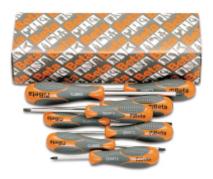

## 1298RTX/S8

## Set of 8 screwdrivers for Tamper Resistant Torx<sup>®</sup> head screws

• The chrome-plating free tip ensures perfect coupling with the screw and is protected from oxidation with phosphate-coating treatment.

| [1077]    |            |                                                                                                      | ň   |  |
|-----------|------------|------------------------------------------------------------------------------------------------------|-----|--|
|           | art.       |                                                                                                      | g   |  |
| 012980308 | 1298RTX/S8 | set of 8 screwdrivers for Tamper Resistant Torx $^{\circ}$ head screws (item 1298RTX) T9-T10-T15-T20 | 660 |  |
|           |            | T25-T27-T30-T40                                                                                      |     |  |