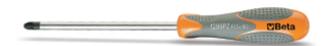

## Screwdrivers for cross head Pozidriv®-Supadriv® screws

0

## Features:

- The handle is inspired by the triangular section, which ensures optimal screwing, based on a 120° range, in line with maximum wrist rotation.
- The design provides remarkable ergonomic properties, during both quick screwing and tightening operations.
- The chrome-plating free tip ensures perfect coupling with the screw and is protected from oxidation with phosphate-coating treatment.