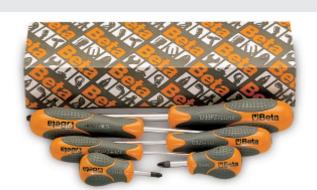

## 1299PZ/S6

## Set of 6 screwdrivers for Pozidriv®-Supadriv® head screws

|           | art. | ii q                                                                                                                            |
|-----------|------|---------------------------------------------------------------------------------------------------------------------------------|
| 012990306 |      | set of 6 screwdrivers for cross head Pozidriv*-Supadriv* screws (item 1299PZ) 460<br>1299PZ PZ0-PZ1-PZ2-PZ3<br>1299N/PZ PZ1-PZ2 |