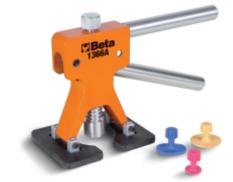

1366A

## Dent puller with kit of 19 plastic glue tabs

Ideal for removing:
• Hail dents

- Dents caused by doorsSmall dents in general

**å** 500 g

Quick, functional.

|   | DESCRIPTION OF THE PERSON OF T | art.  |     |
|---|--------------------------------------------------------------------------------------------------------------------------------------------------------------------------------------------------------------------------------------------------------------------------------------------------------------------------------------------------------------------------------------------------------------------------------------------------------------------------------------------------------------------------------------------------------------------------------------------------------------------------------------------------------------------------------------------------------------------------------------------------------------------------------------------------------------------------------------------------------------------------------------------------------------------------------------------------------------------------------------------------------------------------------------------------------------------------------------------------------------------------------------------------------------------------------------------------------------------------------------------------------------------------------------------------------------------------------------------------------------------------------------------------------------------------------------------------------------------------------------------------------------------------------------------------------------------------------------------------------------------------------------------------------------------------------------------------------------------------------------------------------------------------------------------------------------------------------------------------------------------------------------------------------------------------------------------------------------------------------------------------------------------------------------------------------------------------------------------------------------------------------|-------|-----|
| ( | 013660200                                                                                                                                                                                                                                                                                                                                                                                                                                                                                                                                                                                                                                                                                                                                                                                                                                                                                                                                                                                                                                                                                                                                                                                                                                                                                                                                                                                                                                                                                                                                                                                                                                                                                                                                                                                                                                                                                                                                                                                                                                                                                                                      | 1366A | 500 |