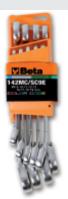

## 142MC/SC9I-E

## Set of 9 reversible ratcheting combination wrenches, coloured, with compact support

Different colour for quick size identification.

Identify your size immediately!

| EEE .     | art.       |                              | å   |
|-----------|------------|------------------------------|-----|
| 001422087 | 142MC/SC9I | 8-10-11-12-13-14-15-17-19 mm | 950 |
| 001422088 | 142MC/SC9E | 8-10-11-12-13-16-17-18-19 mm | 950 |