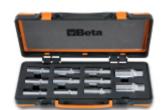

1433/C11

## Set of 11 roller stud extractors with 1/2" female square and hexagon drives in metal case with soft thermoformed tray

• A roller system works on studs in required direction (left or right) with progressive intensity

≡ 340x135x56 mm - **å** 3,0 kg

|           | art.     |                                                                    | •         | kg |
|-----------|----------|--------------------------------------------------------------------|-----------|----|
| 014330311 | 1433/C11 | set of 11 roller stud extractors/inserters in metal case with soft | 19mm (M5) |    |
|           |          | thermoformed tray                                                  | 21 mm     |    |
|           |          | M5 - M6 - M7 - M8 - M9 - M10 - M10,5                               | (M6÷M12)  |    |
|           |          | M11 - M12 - M14 - M16                                              | 24 mm     |    |