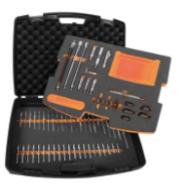

www.beta-tools.com

1464CBD

Comprehensive adapter set for testing compression in petrol and diesel engines, with tester 1464T

Makes it possible to connect to engine to test petrol and diesel compression with tester 1464T.

Contents:

- 8 dummy spark plugs with non-return valves
- 44 dummy glow plugs with non-return valves
- 1 adjustable universal dummy injector for cars, trucks, marine engines and agricultural machines
- 1 90° adapter, pressure release valve and connecting pipe
- Space accommodating tester 1464T in case