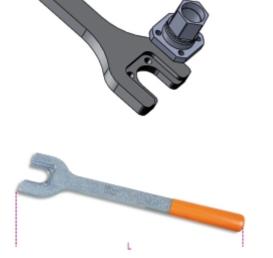

## Driving shaft pulley release lever for Multijet engines

| So designed as to lock driving shaft while removing pulley |          |         |           | 5                                                                                                                                                                                                                                                                                                                                                                                                                                                                                                                                                                                                                                                                                                                                                                                                                                                                                                                                                                                                                                                                                                                                                                                                                                                                                                                                                                                                                                                                                                                                                                                                                                                                                                                                                                                                                                                                                                                                                                                                                                                                                                                              |
|------------------------------------------------------------|----------|---------|-----------|--------------------------------------------------------------------------------------------------------------------------------------------------------------------------------------------------------------------------------------------------------------------------------------------------------------------------------------------------------------------------------------------------------------------------------------------------------------------------------------------------------------------------------------------------------------------------------------------------------------------------------------------------------------------------------------------------------------------------------------------------------------------------------------------------------------------------------------------------------------------------------------------------------------------------------------------------------------------------------------------------------------------------------------------------------------------------------------------------------------------------------------------------------------------------------------------------------------------------------------------------------------------------------------------------------------------------------------------------------------------------------------------------------------------------------------------------------------------------------------------------------------------------------------------------------------------------------------------------------------------------------------------------------------------------------------------------------------------------------------------------------------------------------------------------------------------------------------------------------------------------------------------------------------------------------------------------------------------------------------------------------------------------------------------------------------------------------------------------------------------------------|
|                                                            | art.     | L<br>mm | ili<br>kg | and the second s |
| 014850190                                                  | 1485PMTJ | 450     | 1,3       |                                                                                                                                                                                                                                                                                                                                                                                                                                                                                                                                                                                                                                                                                                                                                                                                                                                                                                                                                                                                                                                                                                                                                                                                                                                                                                                                                                                                                                                                                                                                                                                                                                                                                                                                                                                                                                                                                                                                                                                                                                                                                                                                |
|                                                            |          |         |           |                                                                                                                                                                                                                                                                                                                                                                                                                                                                                                                                                                                                                                                                                                                                                                                                                                                                                                                                                                                                                                                                                                                                                                                                                                                                                                                                                                                                                                                                                                                                                                                                                                                                                                                                                                                                                                                                                                                                                                                                                                                                                                                                |