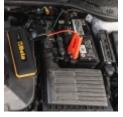

## CE

Technical data:

- Starting current: 600A
- Pickup current: 1500A
- Battery type: 4 cells, LifePo4
- Battery capacity: 25000mAh
- · Device protecting against polarity reversal, short-circuit,
- overcurrent, overcharge and overheating

Supplied with:

- · Protective case Cable with starting clamps
- USB ports for charging electronic devices
- LED battery charge indicator
  USB and USB-C cable
- Mains power supplyMultifunction LED torch