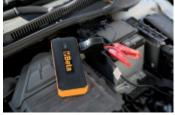

## 1498BC/12

## Multipurpose portable starter, 12V

## CE

Technical data:

- Starting current: 600A
- Pickup current: 1500A
- Battery type: 4 cells, LifePo4
- Battery capacity: 25000mAh
- · Device protecting against polarity reversal, short-circuit,
- overcurrent, overcharge and overheating

Supplied with:

- · Protective case Cable with starting clamps
- USB ports for charging electronic devices
- LED battery charge indicator
  USB and USB-C cable
- Mains power supplyMultifunction LED torch

|           | art.      | L<br>mm | P<br>mm | H<br>mm | å   |
|-----------|-----------|---------|---------|---------|-----|
| 014980040 | 1498BC/12 | 225     | 100     | 40      | 817 |