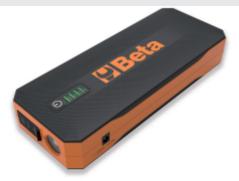

## Multipurpose portable starter, 12V

## CE

Technical data:

- Starting current: 600A
- Pickup current: 1500A
- Battery type: 4 cells, LifePo4
- Battery capacity: 25000mAh
- · Device protecting against polarity reversal, short-circuit,
- overcurrent, overcharge and overheating