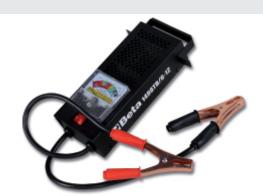

## 1498TB/6-12

## Analogue battery tester, 6-12V

For testing 6V and 12V batteries up to 1000CCA Cable length: 500 mm