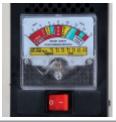

## READING TABLE TEST RESULTS:

## OK (GREEN)

Battery capacity is OK. Battery may or may not be fully charged. Make sure it is completely recharged.

WEAK or BAD but needle remains in fixed position (YELLOW OR RED): UNSATISFACTORY battery capacity. Battery may be faulty or not completely charged. If battery is not fully charged (100%) battery must be replaced.

WEAK or BAD but needle does not remain fixed in place - (YELLOW OR RED): Battery may be faulty or to the ground. Replace battery.

| ■,        | art.        | L<br>mm | L1<br>mm | P<br>mm | å   |
|-----------|-------------|---------|----------|---------|-----|
| 014980420 | 1498TB/6-12 | 290     | 170      | 75      | 950 |