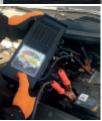

## Analogue battery tester, 6-12V

For testing 6V and 12V batteries up to 1000CCA Cable length: 500 mm