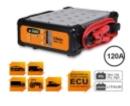

## 1498/120A

## Electronic multipurpose battery charger, 12V

CE

Allows batteries to be charged and powers motor vehicles while reprogramming and self-diagnosing

- maximum continuous charging current: 120A
- charging and maintenance with CPU microprocessor
- battery recovery function
- reprogramming and power supply for ECU
- protected against polarity reversal, short circuits, incorrect voltage and overload

TECHNICAL DATA Power supply: 90-260V

Power: 1500W

Charging current: 10-120A

Battery type: Agm - Wet - Lithium (LifePo4) Charging capacity: 10-1200Ah

Maintenance capacity: 5-3600Ah

Output voltage: 12 Volt

Cable length, with clamps: 2700 mm Dimensions: 310 x 150 x 350 mm