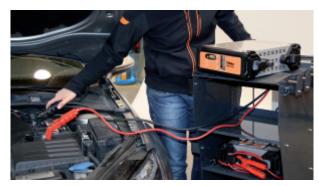

## Electronic multipurpose battery charger, 12V

CE

Allows batteries to be charged and powers motor vehicles while reprogramming and self-diagnosing

- maximum continuous charging current: 120A
- charging and maintenance with CPU microprocessor
- battery recovery function
- reprogramming and power supply for ECU
- protected against polarity reversal, short circuits, incorrect voltage and overload

Weight: 8.5 kg

Ideal for diagnostic protocols and reprogramming CPUs