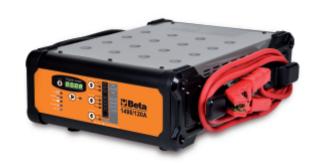

## 1498/120A

## Electronic multipurpose battery charger, 12V

CE

Allows batteries to be charged and powers motor vehicles while reprogramming and self-diagnosing

- maximum continuous charging current: 120A
- charging and maintenance with CPU microprocessor
- battery recovery function
- reprogramming and power supply for ECU
- protected against polarity reversal, short circuits, incorrect voltage and overload

TECHNICAL DATA Power supply: 90-260V

Power: 1500W

Charging current: 10-120A

Battery type: Agm - Wet - Lithium (LifePo4) Charging capacity: 10-1200Ah

Maintenance capacity: 5-3600Ah

Output voltage: 12 Volt

Cable length, with clamps: 2700 mm Dimensions: 310 x 150 x 350 mm