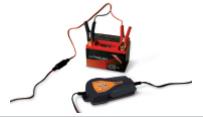

## Features:

- Two different types of charge, for lithium and lead acid batteries respectively
  Automatic multi-stage charge cycle
- Reverse polarity and short-circuit protection
- IP65 degree of protection
- Complete with cable with clamps and cable with eyelets
- Power supply voltage: 220-240V