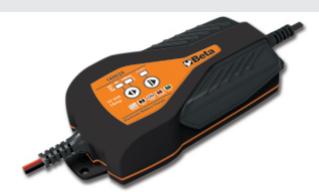

# 1498/2A

# Electronic motorcycle battery charger, 12V

CE

Allows charging of all Pb Wet, Agm, Gel, Mf and Vrla battery types and LiFePo4 lithium batteries

## Features:

- Two different types of charge, for lithium and lead acid batteries respectively
  Automatic multi-stage charge cycle
- Reverse polarity and short-circuit protection
- IP65 degree of protection
- Complete with cable with clamps and cable with eyelets
- Power supply voltage: 220-240V

### Technical data:

• Charging current: 1A

Charging capacity: 2Ah-40Ah

- Frequency: 50-60 Hz Battery voltage: 12V
- Dimensions: 180x80x40 mm
- Weight: 0.5 kg