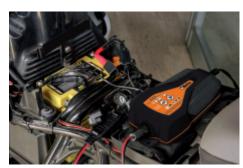

# 1498/2A

# Electronic motorcycle battery charger, 12V

CE

Allows charging of all Pb Wet, Agm, Gel, Mf and Vrla battery types and LiFePo4 lithium batteries

## Features:

- Two different types of charge, for lithium and lead acid batteries respectively
  Automatic multi-stage charge cycle
- Reverse polarity and short-circuit protection
- IP65 degree of protection
- Complete with cable with clamps and cable with eyelets
- Power supply voltage: 220-240V

### Technical data:

• Charging current: 1A

Charging capacity: 2Ah-40Ah

- Frequency: 50-60 Hz Battery voltage: 12V
- Dimensions: 180x80x40 mm
- Weight: 0.5 kg

#### Ideal for motorcycle lithium batteries