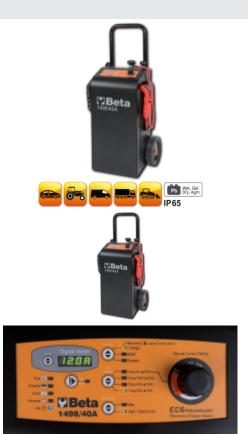

## 1498/40A

## Multipurpose battery charger /starter, 12-24V wheeled

CE

Since no internal battery is available, the start function (max. 350A) does not replace that of a specific starter type1498LT/12 (2000A).

## 330x250x792

- 3 programmed charging cycles and 1 manual cycle
- electronic adjusting potentiometer
- specific WET-SPIRAL/GEL-AGM charging cycles
- electronic control and protection system
- 10-stage charging process
- · battery desulfurization and recovery function
- supply function
- dual voltage, 12-24V
- also suitable for Start&Stop batteries
- professional rubber-insulated brass clamps

**TECHNICAL DATA** Power supply: 230V Output voltage: 12-24V Charging current: 1-40A Starting current: 350A max cc Charging capacity: 4-450Ah

2 in 1

battery charger + starter

|  |           | art.     |
|--|-----------|----------|
|  | 014980140 | 1498/40A |