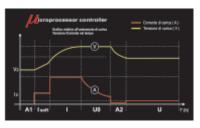

## TECHNICAL DATA

Power supply voltage: 220V-240V

Frequency: 50-60 Hz

Rated current (min-max): 1-4 Amp

Battery voltage: 6V/12V Battery capacity: 4Ah-80Ah Charging time: 12 hours Degree of protection: IP65