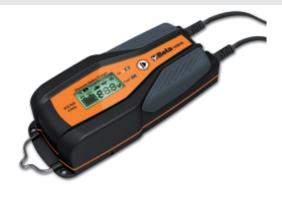

## Electronic car/motorcycle battery charger, 6-12 V

CE

- Protected against polarity reversal and short circuits
- Digital backlist display
- Pull-back fixing hook
- Rated current (min-max): 1-4 A (1498/4A); 2-8 A (1498/8A)
- Battery capacity: 4-80Ah (1498/4A); 5-160Ah (1498/8A)
- Protected against polarity reversal and short circuits
- Automatic 6 V or 12 V selection
- Automatic battery type selection
- · Digital backlit display
- Pull-back fixing hook

## TECHNICAL DATA

Power supply voltage: 220V-240V

Frequency: 50-60 Hz

Rated current (min-max): 1-4 Amp

Battery voltage: 6V/12V Battery capacity: 4Ah-80Ah Charging time: 12 hours Degree of protection: IP65