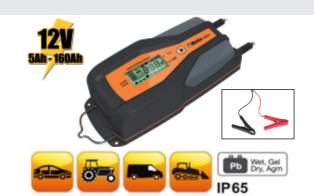

## Features:

- Slow and quick charge (2A-8A)
- Flat battery recovery function
- Power supply function 13.8V-5A
- Protected against polarity reversal and short circuits
- Manual battery type selection
- Digital backlit display
- Pull-back fixing hook

## Technical data:

• Power supply voltage: 220V - 240V

- Frequency: 50-60 Hz
- Rated current (min-max): 2-8 Amp
- Battery voltage: 12V
- Battery capacity: 5Ah-160Ah
- Memory saving feature: 13,8V 5A
- Degree of protection: IP65