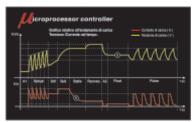

## Features:

- Slow and quick charge (2A-8A)
- Flat battery recovery function
- Power supply function 13.8V-5A
- Protected against polarity reversal and short circuits
- Manual battery type selection
- Digital backlit display
- Pull-back fixing hook