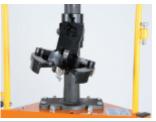

## CE

Ideal for cars, SUVs and commercial vehicles.

Features

- Maximum thrust: 2 tons (10 bars) 1.6 tons (8 bars) 1.2 tons (6 bars)
- Spring compression stroke: 335 mm
- Upper universal hold system that allows all left/right-hand spring diameters to be compressed with one upper adaptable plate

• Protective "Full Body" Grille: provides maximum safety and working area coverage

Control Lever operation: increased accuracy and sensitivity during compression stage

- Working position: working height on rear fork raised up to 875 mm
- Supplied with 2 lower forks for diameters 78-205 mm