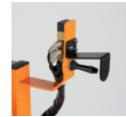

• Active safety system on spring: safety hook and 3 locking valves allow spring to be properly positioned/seated, maintaining such position throughout compression If spring is not positioned properly, system will stop machine.

• Protective "Full Body" Grille: provides maximum safety and working area coverage

Control Lever operation: increased accuracy and sensitivity during compression stage

- Working position: working height on rear fork raised up to 875 mm
- Supplied with 2 lower forks for diameters 78-205 mm