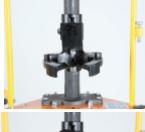

• Protective "Full Body" Grille: provides maximum safety and working area coverage

Control Lever operation: increased accuracy and sensitivity during compression stage

- Working position: working height on rear fork raised up to 875 mm
- Supplied with 2 lower forks for diameters 78-205 mm