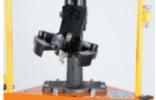

• Protective "Full Body" Grille: provides maximum safety and working area coverage

Control Lever operation: increased accuracy and sensitivity during compression stage

- Working position: working height on rear fork raised up to 875 mm
- Supplied with 2 lower forks for diameters 78-205 mm