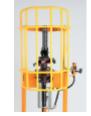

• Protective "Full Body" Grille: provides maximum safety and working area coverage

Control Lever operation: increased accuracy and sensitivity during compression stage

- Working position: working height on rear fork raised up to 875 mm
- Supplied with 2 lower forks for diameters 78-205 mm