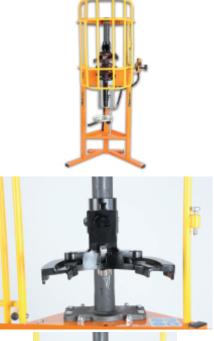

## CE

Ideal for cars, SUVs and commercial vehicles.

Features

- Maximum thrust: 2 tons (10 bars) 1.6 tons (8 bars) 1.2 tons (6 bars)
- Spring compression stroke: 335 mm
- Upper universal hold system that allows all left/right-hand spring diameters to be compressed with one upper adaptable plate

• Active safety system on spring: safety hook and 3 locking valves allow spring to be properly positioned/seated, maintaining such position throughout compression If spring is not positioned properly, system will stop machine.

• Protective "Full Body" Grille: provides maximum safety and working area coverage

Control Lever operation: increased accuracy and sensitivity during compression stage

- Working position: working height on rear fork raised up to 875 mm
- Supplied with 2 lower forks for diameters 78-205 mm