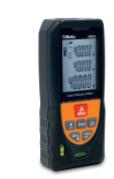

# Laser distance meter, multipurpose, 40 m, with positioning levels

### Measurements:

- Single distance measurement
- Continuous measurement or minimal measurement

# Functions:

- · Addition/subtraction
- Area measurement
- Volume measurement
- Variable indirect measurement (Pythagorean measurement)
- Tilt measurement

### Features:

- · Auto power off
- Battery life: up to 5,000 measurements
- Soft cloth case (included)

# Technical data:

- Measurement range: 0.05 ÷ 40 m (0.2in ÷ 131f)
- · Scale selection: m, in, ft
- Measurement accuracy: ±1.5 mm (± 0.06 in)
- Laser class: 2
- Max. storage: 99 unitsBatteries: AAA 2 x 1.5V