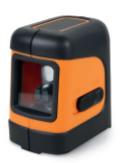

# Cross laser level, 30 metres, green beam, with magnetic base and wall-mount bracket, in case

# Technical specifications:

- Self-levelling cross
- Self-levelling function can be switched off for manual use
- · Laser diode 515 Nm, class 2
- Working range: 30 m
- Accuracy: ± 1 mm at 5 m
- Self-levelling range: 3° ± 0.5°
- Body made of ABS and nonslip rubber
- 1/4" female drive
- 2xAA batteries
- · Battery life: 4 hours