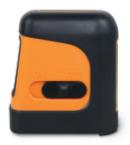

# Cross laser level, 30 metres, green beam, with magnetic base and wall-mount bracket, in case

# Technical specifications:

- Self-levelling cross
- Self-levelling function can be switched off for manual use
- · Laser diode 515 Nm, class 2
- Working range: 30 m
- Accuracy: ± 1 mm at 5 m
- Self-levelling range: 3° ± 0.5°
- Body made of ABS and nonslip rubber
- 1/4" female drive
- 2xAA batteries
- · Battery life: 4 hours