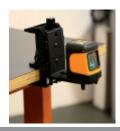

# Cross laser level, 30 metres, green beam, with magnetic base and wall-mount bracket, in case

### Base:

- 1 magnetic base for individual and combined use, 1/4" male drive
- 1 adjustable tightening bracket for several wood and metal profiles (for use in combination with magnetic base)
- Quick horizontal and vertical alignment at a 90° angle