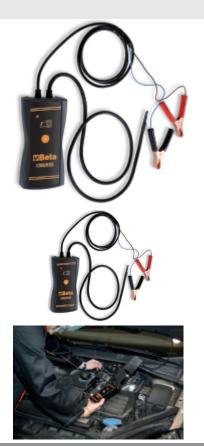

## CE

Allows power supply of parts to be tested, including common rail electro-injectors, petrol/LPG electro-injectors, piezoelectric injectors, flow regulating solenoid valves, EGR solenoid valves and coils.

Performing diagnosis of individual parts of electric system only requires probe to be brought near part being tested.

In systems with electromechanical/electronic parts controlled by a control unit, this tool makes it possible to check whether:

- Control unit is being supplied with power and is performing its control function
- Cables connecting control unit to part is efficient
- Part being tested has not being disconnected
- Part has not short-circuited
- · Part is operating electronically