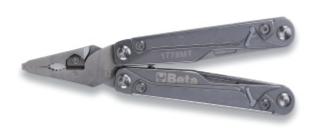

# Multipurpose tool complete with bits and sheath

BETA's multipurpose tool stands out from similar commercially available tools with BETA's typical hallmarks: pliers synonymous with matchless quality, sophisticated materials and state-of-the-art technology.

The 11 bits, for Phillips®, Torx®, Pozidriv®, hexagon and slotted head screws, make this item ideal for any work environments and conditions, e.g. camping, nautical industry, hunting and DIY.

The four levers on the handle of BETA's new multi-tool allow accessories to be pulled out from any position, and the two lock/unlock buttons provide unparalleled safety for users.

### 9 tools:

- · Combination pliers
- · Large blade
- Corrugated blade
- Hacksaw frame
- File
- Tin/Bottle opener
- Scissors
- Bit holder
- Screwdriver for cross head Phillips(R) screws

# 22 functions:

- · Holding area
- · Tightening area
- · Cutting area
- Large blade
- · Corrugated blade
- Cable cutting blade
- Hacksaw frame
- File with cross oblique cutters
- File with parallel oblique cutters
- File with parallel cutters
- Tin opener
- · Bottle opener
- Scissors
- Screwdriver for cross head Phillips(R) screws
- Screwdriver for slotted head screws