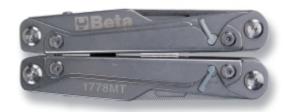

# Multipurpose tool complete with bits and sheath

BETA's multipurpose tool stands out from similar commercially available tools with BETA's typical hallmarks: pliers synonymous with matchless quality, sophisticated materials and state-of-the-art technology.

The 11 bits, for Phillips®, Torx®, Pozidriv®, hexagon and slotted head screws, make this item ideal for any work environments and conditions, e.g. camping, nautical industry, hunting and DIY.

The four levers on the handle of BETA's new multi-tool allow accessories to be pulled out from any position, and the two lock/unlock buttons provide unparalleled safety for users.

| <u></u>   | art.   | L<br>mm | L 1<br>mm |
|-----------|--------|---------|-----------|
| 017780055 | 1778MT | 180     | 115       |