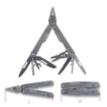

# Multipurpose tool complete with bits and sheath

BETA's multipurpose tool stands out from similar commercially available tools with BETA's typical hallmarks: pliers synonymous with matchless quality, sophisticated materials and state-of-the-art technology.

The 11 bits, for Phillips®, Torx®, Pozidriv®, hexagon and slotted head screws, make this item ideal for any work environments and conditions, e.g. camping, nautical industry, hunting and DIY.

The four levers on the handle of BETA's new multi-tool allow accessories to be pulled out from any position, and the two lock/unlock buttons provide unparalleled safety for users.

### 9 tools:

- · Combination pliers
- · Large blade
- Corrugated blade
- Hacksaw frame
- File
- Tin/Bottle opener
- Scissors
- Bit holder
- Screwdriver for cross head Phillips(R) screws

# 22 functions:

- · Holding area
- · Tightening area
- · Cutting area
- Large blade
- · Corrugated blade
- Cable cutting blade
- Hacksaw frame
- File with cross oblique cutters
- File with parallel oblique cutters
- File with parallel cutters
- Tin opener
- · Bottle opener
- Scissors
- Screwdriver for cross head Phillips(R) screws
- Screwdriver for slotted head screws