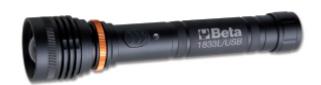

1833L/USB

## Rechargeable high-brightness LED torch, made of sturdy anodized aluminium, up to 1,200 lumens

## Features:

- Adjustable focus
- 3 brightness settings
- · Battery life: 3.0h
- IP66
- Lighting range: 230 m
- Flat battery indicator (<15%)</li>
- Charging via USB-C port
- Charger not included

Power Safety lock system: based on high brightness, torch has been designed to perform a protective function. Power safety lock system causes torch to turn off when not in use for a long time. Switch torch back on by charging it for 1 second via USB-C cable. Switch torch back on by pressing on/off button while charging, after replacing battery.