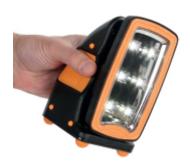

## ce IP65

- Abundant ready Lighting: with a maximum lighting capacity of 650 lumens, and running on both battery and cable, it is always ready to use
- · Can be placed anywhere:
- on flat surfaces: with rubber feet on three sides or 1/4" drive for stands (camera-like standard)
- on metal structures: with unscrewable magnet or hook that can be rotated 360 degrees
- Compact: no more than 85x100x155 mm in size, it can be easily replaced in tool bag and used in small areas
- Sturdy: designed to withstand extremely severe mechanical stress. Guaranteed durability