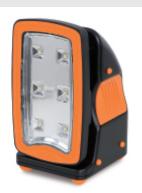

## 1838FLASH

## Rechargeable, ultracompact spotlight

## ce IP65

- Abundant ready Lighting: with a maximum lighting capacity of 650 lumens, and running on both battery and cable, it is always ready to use
- · Can be placed anywhere:
- on flat surfaces: with rubber feet on three sides or 1/4" drive for stands (camera-like standard)
- on metal structures: with unscrewable magnet or hook that can be rotated 360 degrees
- Compact: no more than 85x100x155 mm in size, it can be easily replaced in tool bag and used in small areas
- Sturdy: designed to withstand extremely severe mechanical stress. Guaranteed durability