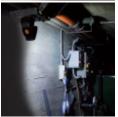

## ce IP65

- Abundant ready Lighting: with a maximum lighting capacity of 650 lumens, and running on both battery and cable, it is always ready to use
- · Can be placed anywhere:
- on flat surfaces: with rubber feet on three sides or 1/4" drive for stands (camera-like standard)
- on metal structures: with unscrewable magnet or hook that can be rotated 360 degrees
- Compact: no more than 85x100x155 mm in size, it can be easily replaced in tool bag and used in small areas
- Sturdy: designed to withstand extremely severe mechanical stress. Guaranteed durability

## **å** 820 g

- IP65 without external power supply
- Dual brightness: 650 / 300 lumens
- Lithium polymer battery 7.4 V 4000 mAh
- Life 4-7 hours (depending on brightness)
- •12V cigarette lighter or 230V plug socket charger, it also allows operation with a completely flat battery
- 12V rubber bayonet connector
- · Recharge/on-off cable, 5 m long
- White light, 4500 °K