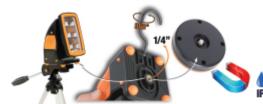

## ce IP65

- Abundant ready Lighting: with a maximum lighting capacity of 650 lumens, and running on both battery and cable, it is always ready to use
- · Can be placed anywhere:
- on flat surfaces: with rubber feet on three sides or 1/4" drive for stands (camera-like standard)
- on metal structures: with unscrewable magnet or hook that can be rotated 360 degrees
- Compact: no more than 85x100x155 mm in size, it can be easily replaced in tool bag and used in small areas
- Sturdy: designed to withstand extremely severe mechanical stress. Guaranteed durability

## **å** 820 g

- IP65 without external power supply
- Dual brightness: 650 / 300 lumens
- Lithium polymer battery 7.4 V 4000 mAh
- Life 4-7 hours (depending on brightness)
- •12V cigarette lighter or 230V plug socket charger, it also allows operation with a completely flat battery
- 12V rubber bayonet connector
- · Recharge/on-off cable, 5 m long
- White light, 4500 °K