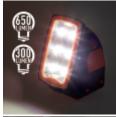

## ce IP65

- Abundant ready Lighting: with a maximum lighting capacity of 650 lumens, and running on both battery and cable, it is always ready to use
- · Can be placed anywhere:
- on flat surfaces: with rubber feet on three sides or 1/4" drive for stands (camera-like standard)
- on metal structures: with unscrewable magnet or hook that can be rotated 360 degrees
- Compact: no more than 85x100x155 mm in size, it can be easily replaced in tool bag and used in small areas
- Sturdy: designed to withstand extremely severe mechanical stress. Guaranteed durability

## **å** 820 g

- IP65 without external power supply
- Dual brightness: 650 / 300 lumens
- Lithium polymer battery 7.4 V 4000 mAh
- Life 4-7 hours (depending on brightness)
- •12V cigarette lighter or 230V plug socket charger, it also allows operation with a completely flat battery
- 12V rubber bayonet connector
- · Recharge/on-off cable, 5 m long
- White light, 4500 °K