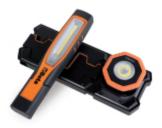

2 charging modes
Wireless base1839BRW
Power supply with USB-C port

• Charging time: 4.5 h with wireless charging base

4 h with power supply

• Battery life Main light: 3-9h Spot light: 4.5 h

• 3-LED battery level indicator

• Can be rotated 210°

Nonslip rubber body

Magnetic base

• 1 magnet on base

• IP65

• IK07

• Complete with USB-C port

|           | art.       |    |    |    |     |
|-----------|------------|----|----|----|-----|
| 018380080 | 1838POCKET | 98 | 82 | 39 | 220 |