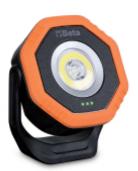

## **1838POCKET**

## Articulated pocket LED lamp, wireless rechargeable

:€

**IP65** 

## Features

• Dual light emission:

main light: LED COB, 3 light intensities: 160 - 400 - 800 lumens

spot light: LED SMD, 250 lumens

 Lighting angle main light: 160° spot light: 18°

• Rechargeable battery: 3.7V 2600mAh Li-ion

• Can be rotated 210°

Nonslip rubber body

Magnetic base

• 1 magnet on base

• IP65

• IK07

• Complete with USB-C port

|           | art.       |    |    |    |     |
|-----------|------------|----|----|----|-----|
| 018380080 | 1838POCKET | 98 | 82 | 39 | 220 |