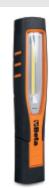

## 1838SW

## Rechargeable, articulated LED inspection lamp, with wireless charger

c€ IP65

## Features:

• Dual light emission:

front: LED COB, 3 light intensities: 250 - 500 -1000 lumens

spot (head): LED SMD, 200 lumens

• Rechargeable 3.6V 3.350mAh Li-ion battery

• 2 charging modes: wireless 1839BRW base

power supply with USB-C port

• Charging time: 6.5h with wireless charging base

4.5h with power supply

Battery life: front: 1.3-5h

spot (head): 7h

- 3-LED battery level indicator
- Base can be rotated 180°
- Nonslip rubber body
- Double swinging hook
- Magnets on base and back
- IP65
- IK07