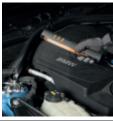

## Features:

• Dual light emission:

front: LED COB, 3 light intensities: 250 - 500 -1000 lumens

spot (head): LED SMD, 200 lumens

• Rechargeable 3.6V 3.350mAh Li-ion battery

• 2 charging modes: wireless 1839BRW base