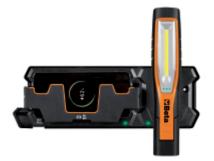

## Rechargeable, articulated LED inspection lamp, with wireless charger

c€ IP65

## Features:

• Dual light emission:

front: LED COB, 3 light intensities: 250 - 500 -1000 lumens

spot (head): LED SMD, 200 lumens

• Rechargeable 3.6V 3.350mAh Li-ion battery

• 2 charging modes: wireless 1839BRW base

power supply with USB-C port

• Charging time: 6.5h with wireless charging base

4.5h with power supply

Battery life: front: 1.3-5h

spot (head): 7h

- 3-LED battery level indicator
- Base can be rotated 180°
- Nonslip rubber body
- Double swinging hook
- Magnets on base and back
- IP65
- IK07