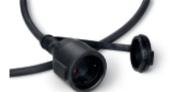

## Automatic cable reel, with 3Gx1.5 mm<sup>2</sup> cable and SCHUKO type socket

## IP42 CE

Features:

- 3Gx1.5 mm<sup>2</sup> cable
- With thermal protection switch
- Length of cable out of drum: 1 m
- Supplied with 1.5 m incoming cable and SCHUKO type socket
- Rack mechanism can be disabled to keep cable pulled
- Max. power (rolled up): 1500W (230V-20°C)
  Max. power (unrolled): 2500W (230V-20°C)
- Supplied with a 180° swivel bracket and an additional quick connection bracket