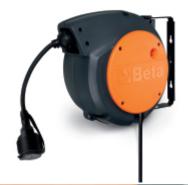

## 1844SCK

## Automatic cable reel, with 3Gx1.5 mm<sup>2</sup> cable and SCHUKO type socket

## IP42 CE

Features:

- 3Gx1.5 mm<sup>2</sup> cable
- With thermal protection switch
- Length of cable out of drum: 1 m
- Supplied with 1.5 m incoming cable and SCHUKO type socket
- Rack mechanism can be disabled to keep cable pulled
- Max. power (rolled up): 1500W (230V-20°C)
  Max. power (unrolled): 2500W (230V-20°C)
- Supplied with a 180° swivel bracket and an additional quick connection bracket