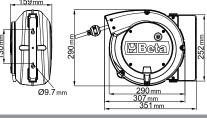

|           | art. | Cavo    | L<br>m | Scocca |                  |
|-----------|------|---------|--------|--------|------------------|
| 018440316 | 1844 | H05VV-F | 15+1   | A      | i <b>ii</b> 5 kg |
| 018440318 | 1844 | H07RN-F | 14+1   | A      | ݨ 5,7 kg         |