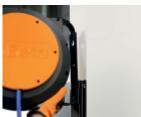

## 1844SCK

## Automatic cable reel, with 3Gx1.5 mm<sup>2</sup> cable and SCHUKO type socket

## IP42 CE

Features:

- 3Gx1.5 mm<sup>2</sup> cable
- With thermal protection switch
- Length of cable out of drum: 1 m
- Supplied with 1.5 m incoming cable and SCHUKO type socket
- Rack mechanism can be disabled to keep cable pulled
- Max. power (rolled up): 1500W (230V-20°C)
  Max. power (unrolled): 2500W (230V-20°C)
- Supplied with a 180° swivel bracket and an additional quick connection bracket