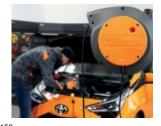

## 1844SCK

## Automatic cable reel, with 3Gx1.5 mm<sup>2</sup> cable and SCHUKO type socket

## IP42 CE

Features:

- 3Gx1.5 mm<sup>2</sup> cable
- With thermal protection switch
- Length of cable out of drum: 1 m
- Supplied with 1.5 m incoming cable and SCHUKO type socket
- Rack mechanism can be disabled to keep cable pulled
- Max. power (rolled up): 1500W (230V-20°C)
  Max. power (unrolled): 2500W (230V-20°C)
- Supplied with a 180° swivel bracket and an additional quick connection bracket