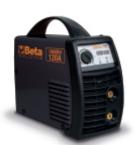

## DC-powered inverter welding machine for MMA welding

CE

The merger of BETA S.p.A. and the Italian-based welding industry leader, HELVI S.p.A., has translated into the DC inverter welding machine, BETA 1860BH, ideal for MMA welding with rutilic, basic and stainless steel electrodes. Compact and lightweight, complete with arc force, hot start, anti-sticking and thermostatic protection features, it is the perfect choice for semi-professional maintenance jobs.

## Features

- Adjustment current:10÷120A
- Power supply: 1x230V
- Use factor (40 °C):

25% - 120 A 50% - 80 A 100% - 60 A

- Protection: IP22S
- Usable electrodes: Ø 1.6 3.2mm rutilic, basic, stainless steel, cast iron etc.
- Supplied with 16mm<sup>2</sup> cables