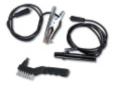

ered inverter welding machine for MMA welding

CE

The merger of BETA S.p.A. and the Italian-based welding industry leader, HELVI S.p.A., has translated into the DC inverter welding machine, BETA 1860BH, ideal for MMA welding with rutilic, basic and stainless steel electrodes. Compact and lightweight, complete with arc force, hot start, anti-sticking and thermostatic protection features, it is the perfect choice for semi-professional maintenance jobs.

Supplied with 16 mm2 cables and hammer brush. Power Generator Friendly.

## Features

- Adjustment current:10÷120A
- Power supply: 1x230V
- Use factor (40 °C):

25% - 120 A 50% - 80 A 100% - 60 A

- Protection: IP22S
- Usable electrodes: Ø 1.6 3.2mm rutilic, basic, stainless steel, cast iron etc.
- Supplied with 16mm<sup>2</sup> cables