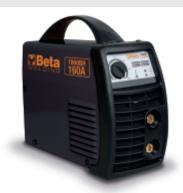

## 1860BH/160A

## Inverter welding machine for MMA welding

CE

The merger of BETA S.p.A. and the Italian-based welding industry leader, HELVI S.p.A., has translated into the DC inverter welding machine, BETA 1860BH, ideal for MMA welding with rutilic, basic and stainless steel electrodes. Compact and lightweight, complete with arc force, hot start, anti-sticking and thermostatic protection features, it is the perfect choice for semi-professional maintenance jobs.

## Features

- · Adjustment current: 10÷160A
- Power supply: 1x230V
- Use factor (40 °C):

25% - 160 A

60% - 100 A

100% - 80 A

- Protection: IP22S
- Usable electrodes: Ø 1.6 4mm rutilic, basic, stainless steel, cast iron etc.
- Supplied with 16mm² cables