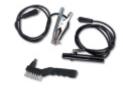

60BH/160A

## Inverter welding machine for MMA welding

CE

The merger of BETA S.p.A. and the Italian-based welding industry leader, HELVI S.p.A., has translated into the DC inverter welding machine, BETA 1860BH, ideal for MMA welding with rutilic, basic and stainless steel electrodes. Compact and lightweight, complete with arc force, hot start, anti-sticking and thermostatic protection features, it is the perfect choice for semi-professional maintenance jobs.

Supplied with 16 mm2 cables and hammer brush. Power Generator Friendly.

## Features

- · Adjustment current: 10÷160A
- Power supply: 1x230V
- Use factor (40 °C):

25% - 160 A

60% - 100 A

100% - 80 A

- Protection: IP22S
- Usable electrodes: Ø 1.6 4mm rutilic, basic, stainless steel, cast iron etc.
- Supplied with 16mm² cables