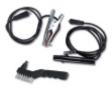

hine for MMA welding

## CE

The merger of BETA S.p.A. and the Italian-based welding industry leader, HELVI S.p.A., has translated into the DC inverter welding machine, BETA 1860BH, ideal for MMA welding with rutilic, basic and stainless steel electrodes. Compact and lightweight, complete with arc force, hot start, anti-sticking and thermostatic protection features, it is the perfect choice for semi-professional maintenance jobs.

Supplied with 16 mm2 cables and hammer brush. Power Generator Friendly.

## Features

- Adjustment current: 10+200A
- Power supply: 1x230V
- Use factor (40 °C) :
- 25% 200 A
- 60% 130 A 100% - 100 A
- 100% 100 A
- Protection: IP22S
- $\bullet$  Usable electrodes: Ø 1.6 4mm rutilic, basic, stainless steel, cast iron etc.
- Supplied with 16mm<sup>2</sup> cables