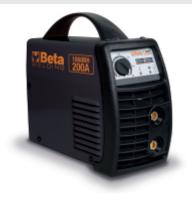

## 1860BH/200A

## Inverter welding machine for MMA welding

## CE

The merger of BETA S.p.A. and the Italian-based welding industry leader, HELVI S.p.A., has translated into the DC inverter welding machine, BETA 1860BH, ideal for MMA welding with rutilic, basic and stainless steel electrodes. Compact and lightweight, complete with arc force, hot start, anti-sticking and thermostatic protection features, it is the perfect choice for semi-professional maintenance jobs.